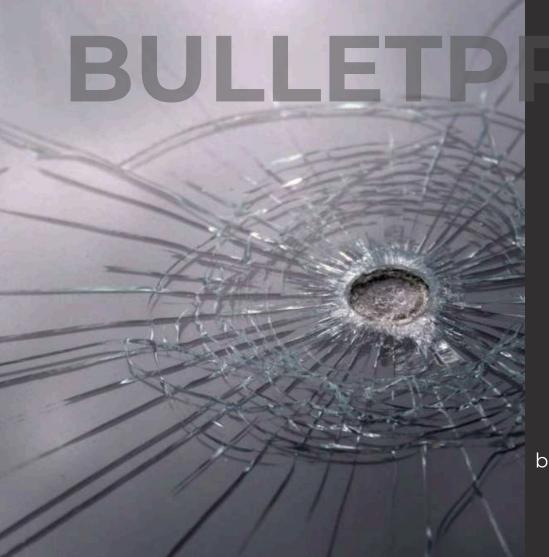

# **Bulletproof Glass**

Bulletproof glass is a highly durable material designed to withstand high-impact forces.

Made by layering multiple sheets of glass and plastic, it offers protection against bullets and other projectiles.

It enhances security by providing a robust barrier while maintaining visibility and natural light.