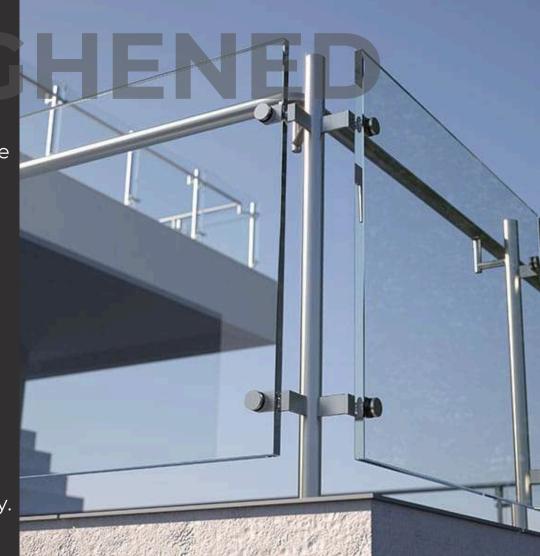

# **Bulletproof Glass**

Bulletproof glass is a highly durable material designed to withstand high-impact forces.

Made by layering multiple sheets of glass and plastic, it offers protection against bullets and other projectiles.

It enhances security by providing a robust barrier while maintaining visibility and natural light.