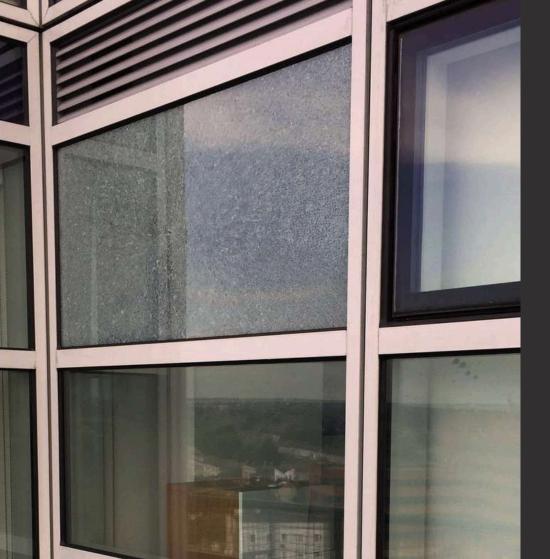

#### Toughened Glass

Toughened glass is a type of safety glass that is heat-treated to be much stronger than standard glass.

It is designed to withstand impact and pressure, making it ideal for use in homes and businesses where durability and safety are priorities.

If broken, it shatters into small, blunt pieces, reducing the risk of injury.