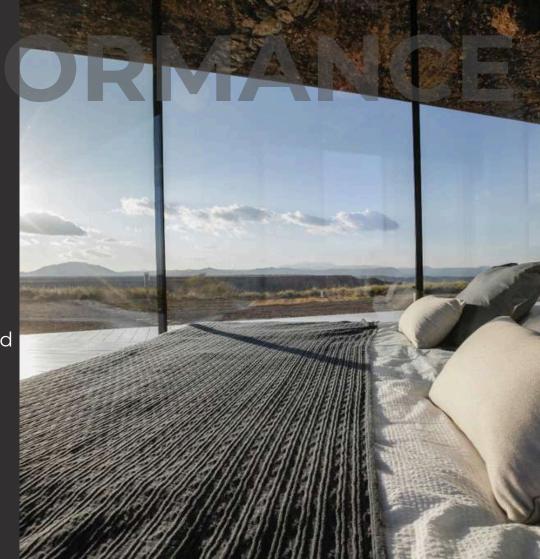

### Performance Glass

Performance glass combines durability with advanced features like improved insulation and UV protection.

It enhances both the functionality and appearance of homes and businesses, ensuring a comfortable and stylish environment while offering superior clarity and strength.