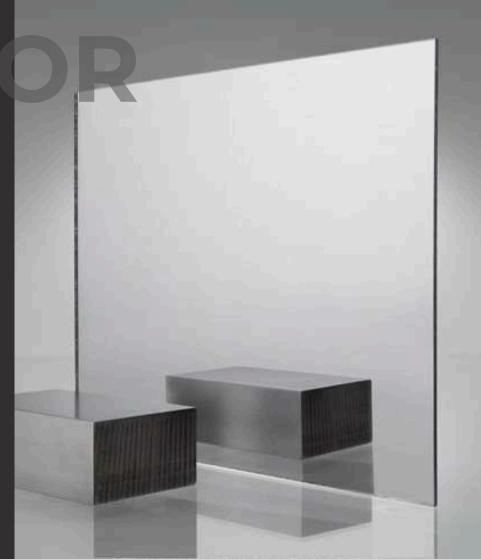

#### Mirror Glass

Mirror glass is a type of glass that has a reflective coating applied to one side.

This coating creates a mirrored surface that reflects light and images.

Mirror glass can enhance the aesthetic appeal of a space while also serving practical functions like increasing light and making rooms feel more spacious.