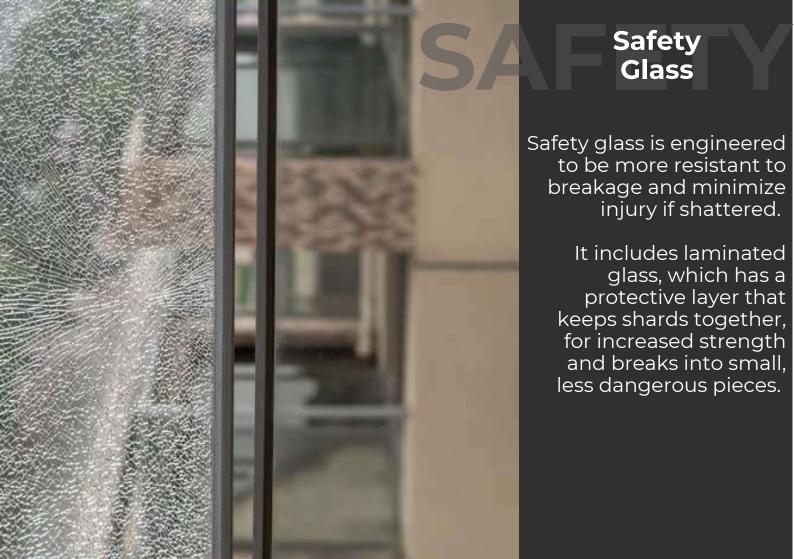

#### Toughened Glass

Toughened glass is a type of safety glass that is heat-treated to be much stronger than standard glass.

It is designed to withstand impact and pressure, making it ideal for use in homes and businesses where durability and safety are priorities.

If broken, it shatters into small, blunt pieces, reducing the risk of injury.