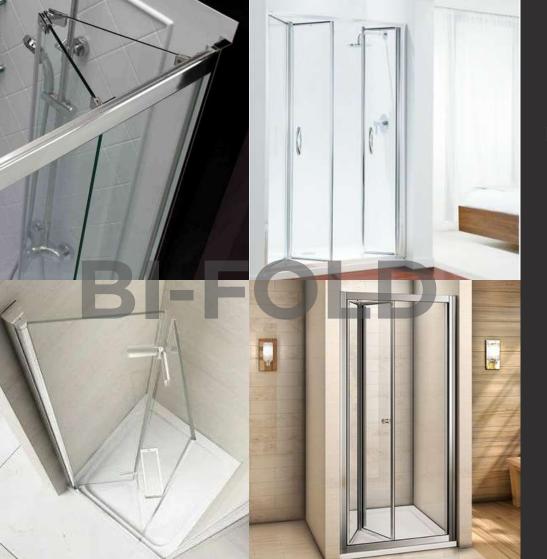

### Bi-Fold Showers

Bi-fold shower doors are a practical space-saving option for bathrooms.

They consist of panels that fold inwards or outwards, creating a compact design that maximizes space.

Bi-fold shower doors offer a modern look while being functional and convenient for everyday use.