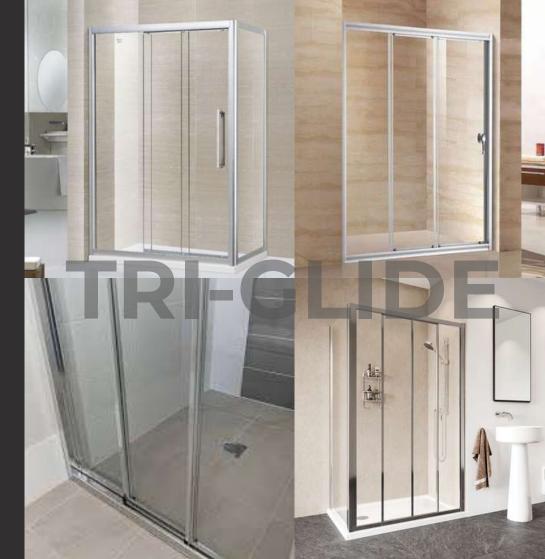

## Tri-Glide Showers

Tri-glide shower doors are a stylish option, with three panels that fold neatly when opened.

This design saves space, making it ideal for bigger bathrooms.

Tri-glide shower doors offer easy access and a sleek, modern look.