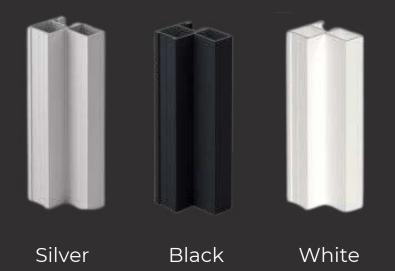

n with smooth gliding panels for easy access.

Perfect for smaller bathrooms, they enhance modern aesthetics with clean lines and minimal hardware.

Easy to maintain, these doors blend practicality with style.





### Bi-Fold Showers

Bi-fold shower doors are a practical space-saving option for bathrooms.

They consist of panels that fold inwards or outwards, creating a compact design that maximizes space.

Bi-fold shower doors offer a modern look while being functional and convenient for everyday use.

## Tri-Glide Showers

Tri-glide shower doors are a stylish option, with three panels that fold neatly when opened.

This design saves space, making it ideal for bigger bathrooms.

Tri-glide shower doors offer easy access and a sleek, modern look.





Available in three standard colours:





#### OUR SERVICES

- <u>Aluminium & Glass</u>
- <u>Specified Glass</u>
- Privacy Films
- <u>Garage Doors</u>
- <u>Aluminium Composite Panels</u>
- <u>Roller Shutters</u>
- <u>Steel Window Replacement</u>
- <u>Façade Cladding Services</u>
- Fire Doors
- Dry Wall Partitioning & Ceiling Boards
- Trellis Security Doors
- <u>Turnstile</u>
- Plantation Shutters
- <u>Steel Windows & Doors</u>
- <u>Blinds</u>

CONTACT US

T <u>+264 61 302 682</u>

sales@buildwise.com.na

15 Nickel Street, Prosperita, Windhoek

5465 Main Road, Ongwediva

<u>buildwise.com.na</u>