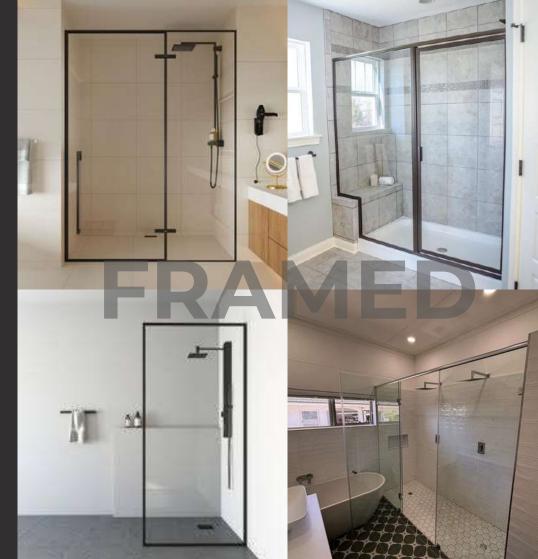

### Framed Showers

Framed shower doors combine durability with style, featuring a robust frame that effectively prevents leaks and ensures easy maintenance.

Whether you prefer a classic look or a more contemporary design, these doors cater to various aesthetic preferences and practical needs, making them a versatile addition to your bathroom space.