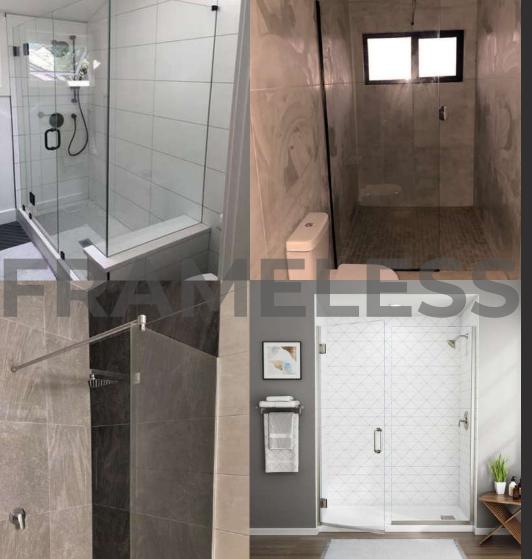

#### Frameless Showers

Elevate your bathroom with frameless shower doors, offering a modern look.

Made from high-quality tempered glass, these doors provide an unobstructed view with a minimalist design.

This enhances the sense of space and light in your bathroom, creating a more open and airy feel.

The sleek design complements various decor styles, adding a touch of sophistication.