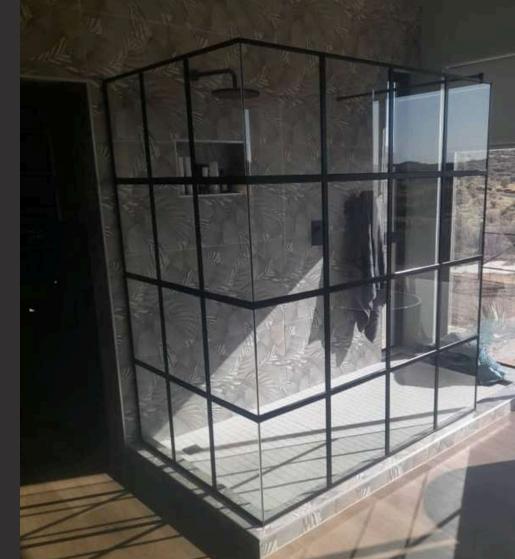

### Framed Showers

Framed shower doors combine durability with style, featuring a robust frame that effectively prevents leaks and ensures easy maintenance.

Whether you prefer a classic look or a more contemporary design, these doors cater to various aesthetic preferences and practical needs, making them a versatile addition to your bathroom space.