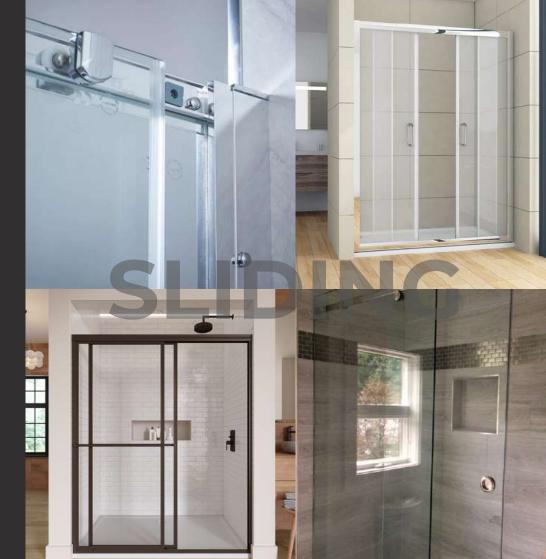

### Sliding Showers

Sliding shower doors provide a sleek, spacesaving design with smooth gliding panels for easy access.

Perfect for smaller bathrooms, they enhance modern aesthetics with clean lines and minimal hardware.

Easy to maintain, these doors blend practicality with style.