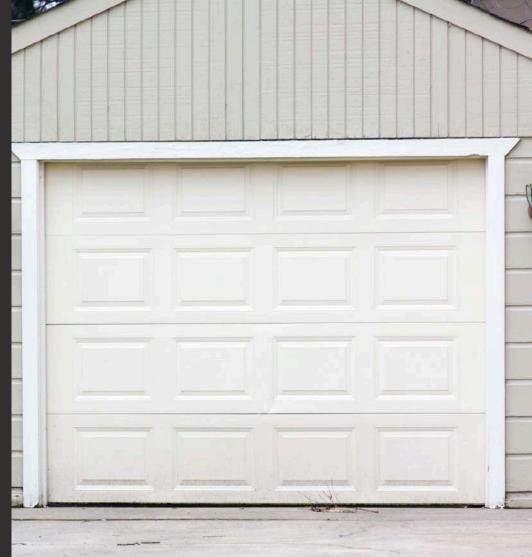

## Sectional Garage Doors

Sectional garage doors are a versatile and practical choice for any home.

They open vertically and slide up into the roof, saving space both inside and outside the garage.

Their segmented design allows for smooth, quiet operation.

Ideal for both traditional and modern homes, sectional doors combine functionality with style.