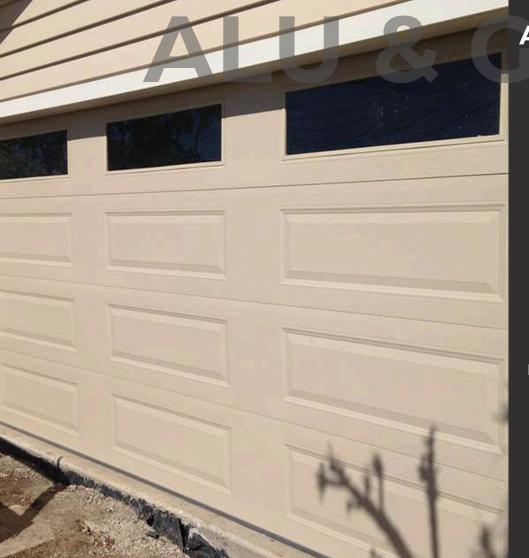

# Aluminium & Glass Garage Doors

Combining the sleekness of aluminium with the transparency of glass, these doors offer a contemporary look and allow for natural light.

The aluminium frame is both durable and lowmaintenance, while the glass panels provide a modern touch and a clear view.

Enhance your homes' aesthetic while ensuring reliable performance and security.