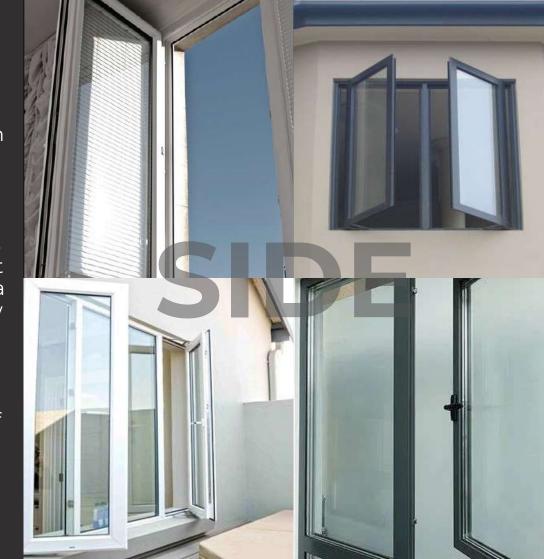

### Side-Hung Windows

Side-hung windows are designed with hinges on one side, allowing them to open outward or inward like a door.

This classic design offers easy operation, excellent ventilation control, and a clear, unobstructed view when open.

Side-hung windows are versatile and can complement a variety of architectural styles, making them a popular choice for both homes and businesses.