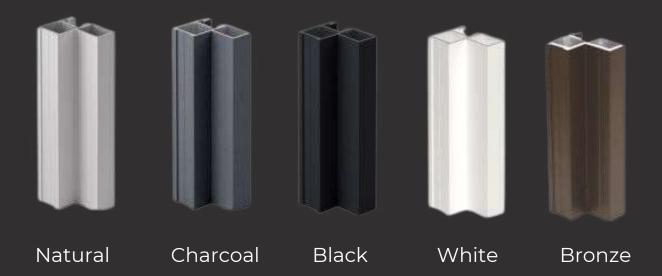

both homes and businesses.





# Sliding Windows

Sliding windows offer a practical and space-saving solution by gliding horizontally along a track.

These windows are easy to operate, provide excellent ventilation, and allow for wide, unobstructed views.

Their simple design makes them a versatile choice for any room, enhancing both functionality and aesthetics.

### Vista-Fold Windows

Vista-Fold Windows feature a stylish folding design that opens to create a wide, seamless connection between indoor and outdoor spaces.

When opened, these windows fold neatly to the side, allowing for expansive views and increased natural light and airflow.

Vista-Fold Windows enhance any space with their modern look and versatile functionality.



#### Colours

### Available in five standard colours:





#### **OUR SERVICES**

- Aluminium & Glass
- Specified Glass
- Privacy Films
- Garage Doors
- Aluminium Composite Panels
- Roller Shutters
- Steel Window Replacement
- Façade Cladding Services
- Fire Doors
- Dry Wall Partitioning & Ceiling Boards
- Trellis Security Doors
- Turnstile
- Plantation Shutters
- Steel Windows & Doors
- Blinds

**CONTACT US** 

T +264 61 302 682

sales@buildwise.com.na

15 Nickel Street, Prosperita, Windhoek

5465 Main Road, Ongwediva

buildwise.com.na