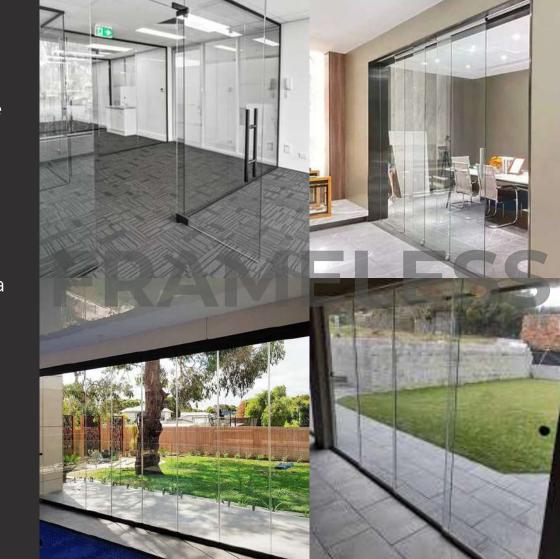

#### Frameless Door

Frameless doors create a seamless and open feel by eliminating visible frames.

Crafted primarily from glass, these doors enhance the flow of natural light and offer a clear, unobstructed view.

Ideal for both homes and offices, frameless doors add a touch of elegance and sophistication to any entrance.