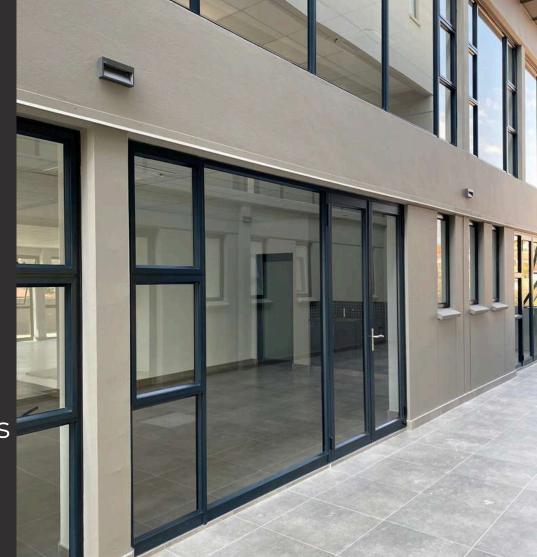

#### Sliding Doors

A sliding door for your entrance moves horizontally along a track, offering a spacesaving and elegant solution.

Its large glass panels allow natural light to brighten your entryway, creating a welcoming atmosphere.

Easy to operate and available with secure locking options, a sliding door combines modern design with practicality and safety.