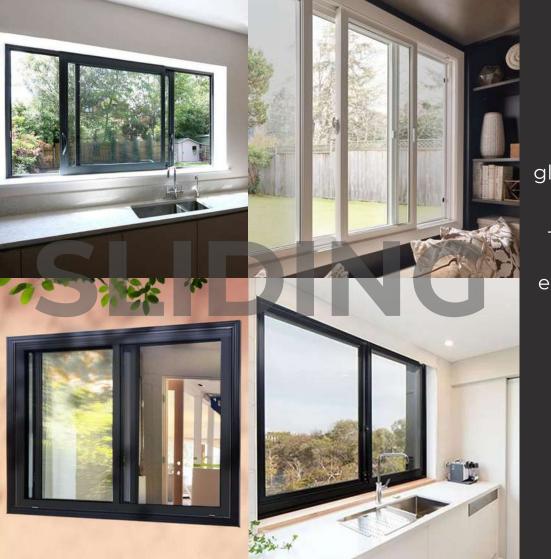

# Sliding Windows

Sliding windows offer a practical and space-saving solution by gliding horizontally along a track.

These windows are easy to operate, provide excellent ventilation, and allow for wide, unobstructed views.

Their simple design makes them a versatile choice for any room, enhancing both functionality and aesthetics.