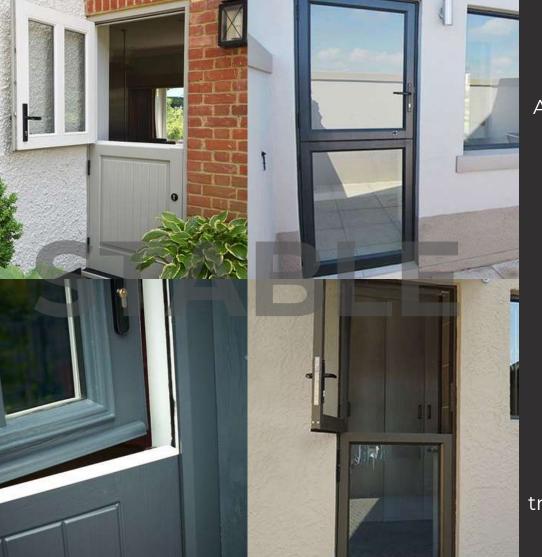

#### **Types**

**Doors** 

Hinged Door
Pivot Door
Sliding Door
Vista Fold Door
Stable Door
Frameless Door

### Stable Doors

A stable door, also known as a half-door, is a versatile option for your entrance.

It features a split design, allowing the top and bottom sections to open independently.

This design offers excellent ventilation while keeping pets or children safely inside.

Stable door enhances both functionality and charm, combining traditional aesthetics with practical benefits.