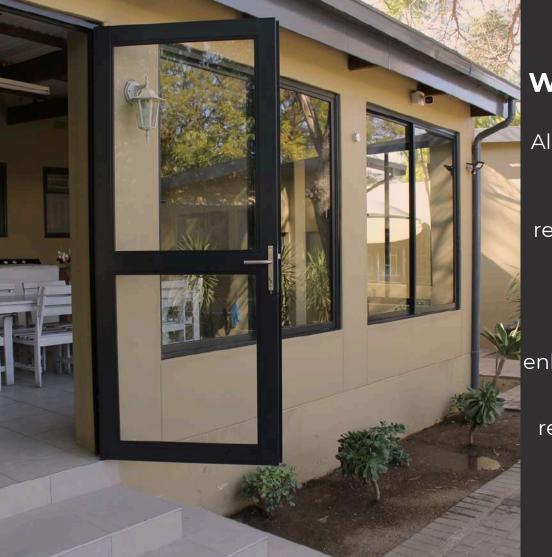

#### Hinged Doors

A hinged door is a classic choice for your entrance, swinging open on one side for easy access.

It combines security and style, offering a versatile design that can complement any home.

With various materials and finishes to choose from, a hinged door provides a sturdy and inviting entry point that enhances both safety and aesthetics.