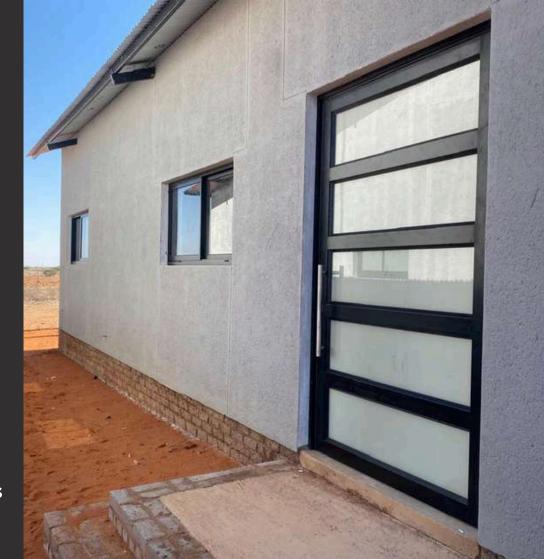

#### Frameless Door

Frameless doors create a seamless and open feel by eliminating visible frames.

Crafted primarily from glass, these doors enhance the flow of natural light and offer a clear, unobstructed view.

Ideal for both homes and offices, frameless doors add a touch of elegance and sophistication to any entrance.