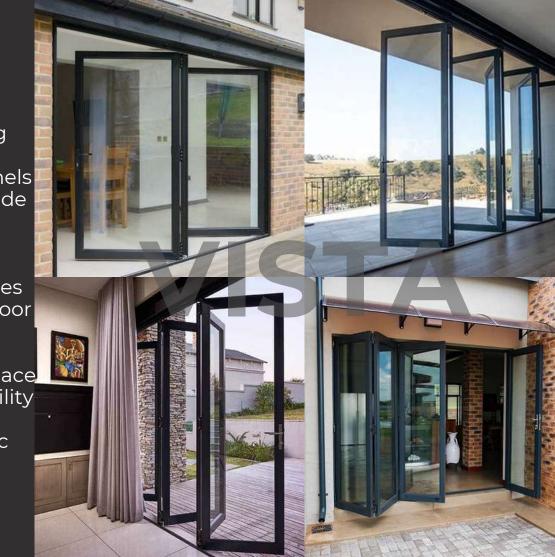

#### **Types**

**Doors** 

Hinged Door
Pivot Door
Sliding Door
Vista Fold Door
Stable Door
Frameless Door

# Vista-Fold Doors

A Vista-Fold door is a stylish and space-saving solution for entrances, featuring a series of panels that fold neatly to the side when opened.

This design maximizes natural light and provides a seamless indoor-outdoor connection.

Ideal for areas where space is limited, it offers flexibility and convenience while enhancing the aesthetic appeal of your home.