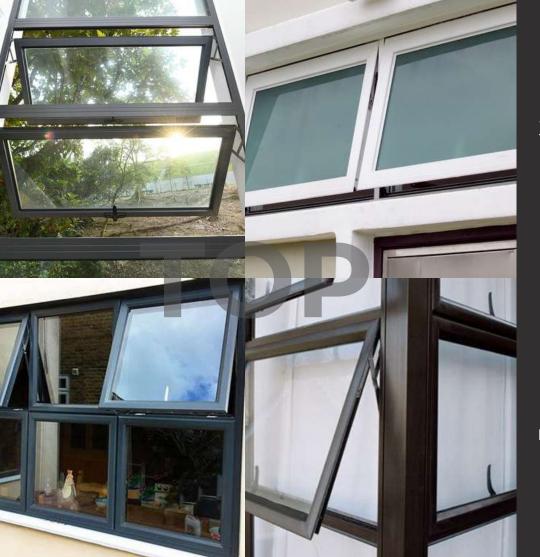

### Top-Hung Windows

A top-hung window for your entrance features a design where the window is hinged at the top and swings open from the bottom.

This style provides a sleek, modern look while allowing for easy ventilation.

It's a great choice for entrances because it opens outward, maximizing space inside and providing a clear, unobstructed view.