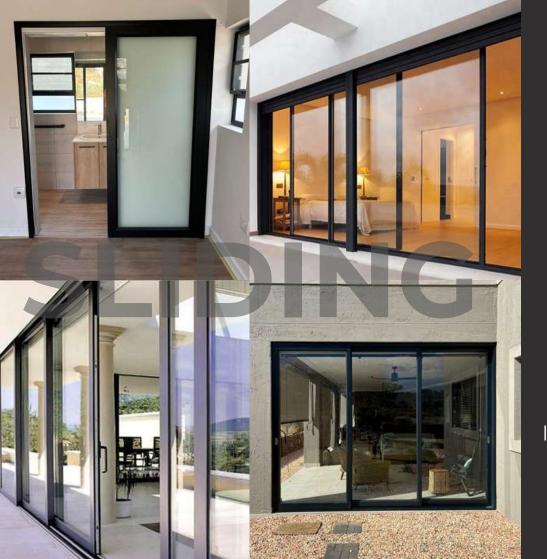

#### **Types**

**Doors** 

Hinged Door
Pivot Door
Sliding Door
Vista Fold Door
Stable Door
Frameless Door

#### Sliding Doors

A sliding door for your entrance moves horizontally along a track, offering a spacesaving and elegant solution.

Its large glass panels allow natural light to brighten your entryway, creating a welcoming atmosphere.

Easy to operate and available with secure locking options, a sliding door combines modern design with practicality and safety.