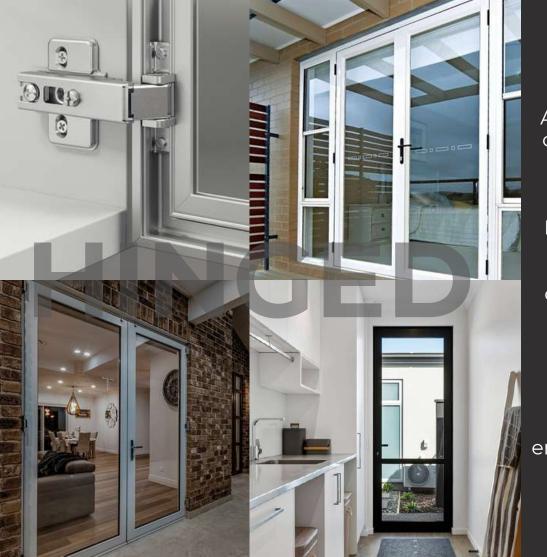

#### Hinged Doors

A hinged door is a classic choice for your entrance, swinging open on one side for easy access.

It combines security and style, offering a versatile design that can complement any home.

With various materials and finishes to choose from, a hinged door provides a sturdy and inviting entry point that enhances both safety and aesthetics.