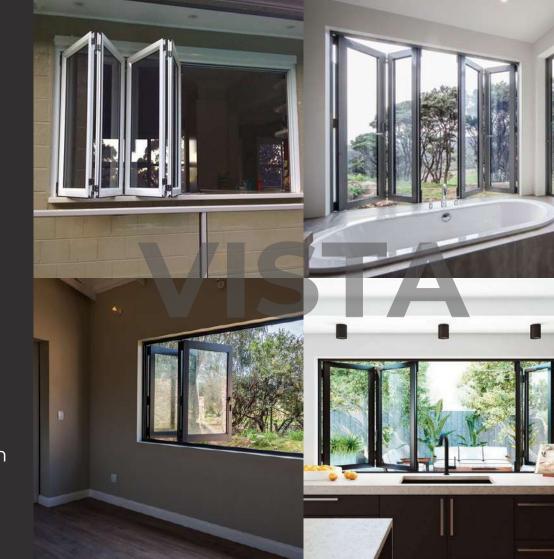

### Vista-Fold Windows

Vista-Fold Windows feature a stylish folding design that opens to create a wide, seamless connection between indoor and outdoor spaces.

When opened, these windows fold neatly to the side, allowing for expansive views and increased natural light and airflow.

Vista-Fold Windows enhance any space with their modern look and versatile functionality.