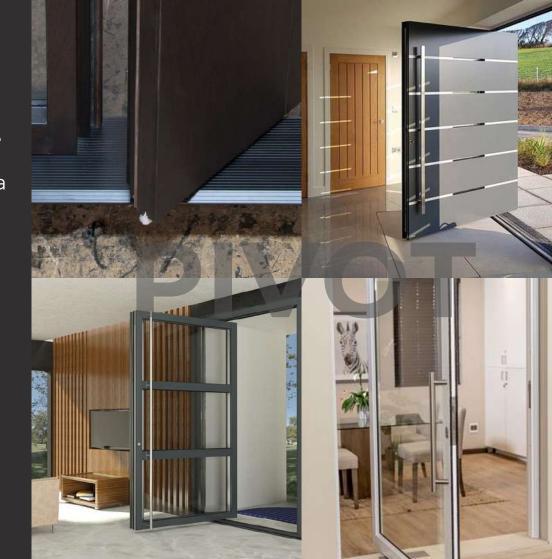

#### **Types**

**Doors** 

Hinged Door
Pivot Door
Sliding Door
Vista Fold Door
Stable Door
Frameless Door

#### Hinged Doors

A hinged door is a classic choice for your entrance, swinging open on one side for easy access.

It combines security and style, offering a versatile design that can complement any home.

With various materials and finishes to choose from, a hinged door provides a sturdy and inviting entry point that enhances both safety and aesthetics.

### Pivot Doors

A pivot door is a contemporary entrance option that swings on a central hinge, creating a striking and modern appearance.

This design allows for a smooth, wide opening. Elevating the overall aesthetic of your space.

Its unique pivot mechanism provides a seamless and effortless operation, contributing to both style and convenience.

#### Frameless Door

Frameless doors create a seamless and open feel by eliminating visible frames.

Crafted primarily from glass, these doors enhance the flow of natural light and offer a clear, unobstructed view.

Ideal for both homes and offices, frameless doors add a touch of elegance and sophistication to any entrance.