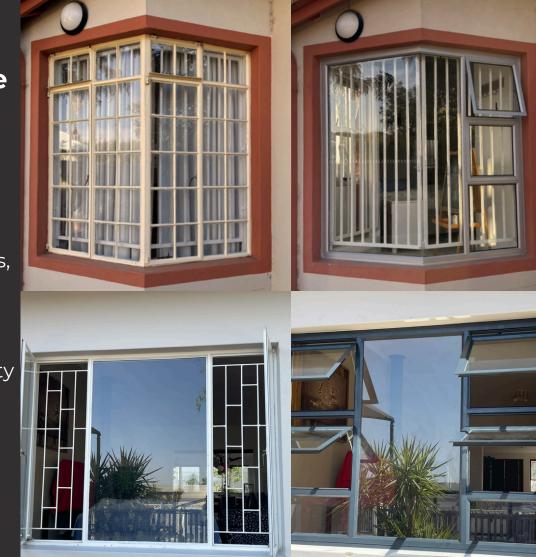

## Steel Frame to Aluminium Frame

Upgrading to aluminum frames is quick and easy, usually done in a day.

Custom aluminum fits over existing steel frames, providing a lightweight, rust-resistant upgrade with minimal disruption.

Enjoy enhanced durability and a modern look with minimal hassle.