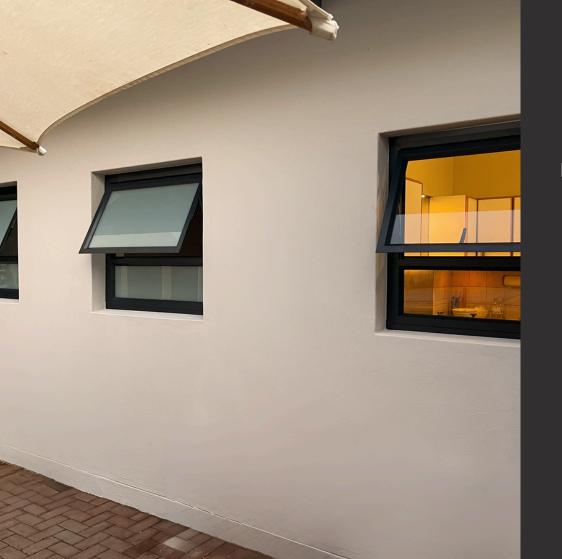

## Steel Frame to Aluminium Frame

Upgrading to aluminum frames is quick and easy, usually done in a day.

Custom aluminum fits over existing steel frames, providing a lightweight, rust-resistant upgrade with minimal disruption.

Enjoy enhanced durability and a modern look with minimal hassle.