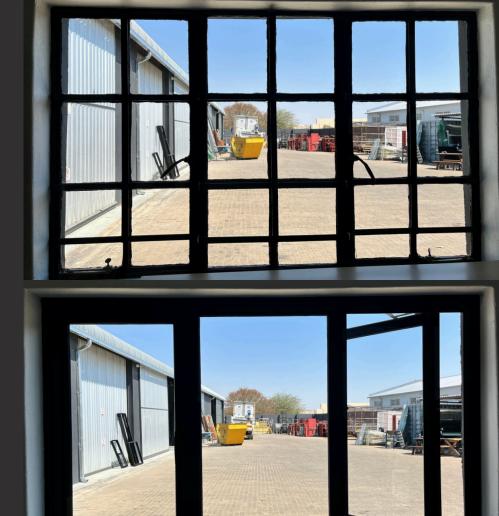

## Steel Frame to Aluminium Frame

Upgrading to aluminum frames is quick and easy, usually done in a day.

Custom aluminum fits over existing steel frames, providing a lightweight, rust-resistant upgrade with minimal disruption.

Enjoy enhanced durability and a modern look with minimal hassle.