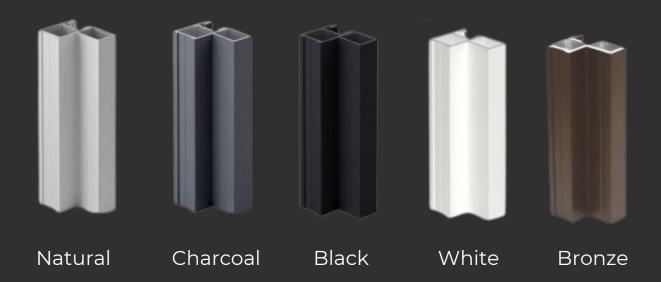

Steel Window Replacement



## Steel Frame to Aluminium Frame

Upgrading to aluminum frames is quick and easy, usually done in a day.

Custom aluminum fits over existing steel frames, providing a lightweight, rust-resistant upgrade with minimal disruption.

Enjoy enhanced durability and a modern look with minimal hassle.





## **Benefits**

Local Product

**Enhanced Security** 

Cost Effective

Customizable

Done in a Day

Low-Maintenance

Time Saving

# Colours

# Available in five standard colours:





#### **OUR SERVICES**

- Aluminium
- Glass Services
- Privacy Film
- Garage Doors
- Aluminium Composite Panels (ACP)
- Roller Shutters
- Steel Window Replacement
- Galvanised Products
- Façade Cladding
- Fire Doors
- Ceiling Board & Dry Wall Partitioning
- Trellis Security Doors
- Plantation Shutters
- Steel Windows & Doors
- Blinds

CONTACT US

T +264 61 302 682

sales@buildwise.com.na

15 Nickel Street, Prosperita, Windhoek

5465 Main Road, Ongwediva

buildwise.com.na