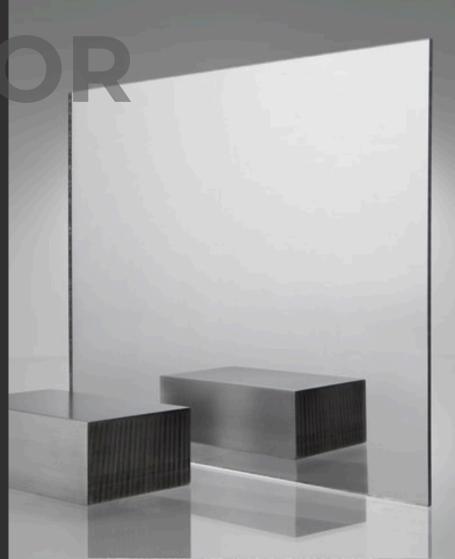

## Mirror Glass

Mirror glass is a type of glass that has a reflective coating applied to one side.

This coating creates a mirrored surface that reflects light and images.

Mirror glass can enhance the aesthetic appeal of a space while also serving practical functions like increasing light and making rooms feel more spacious.