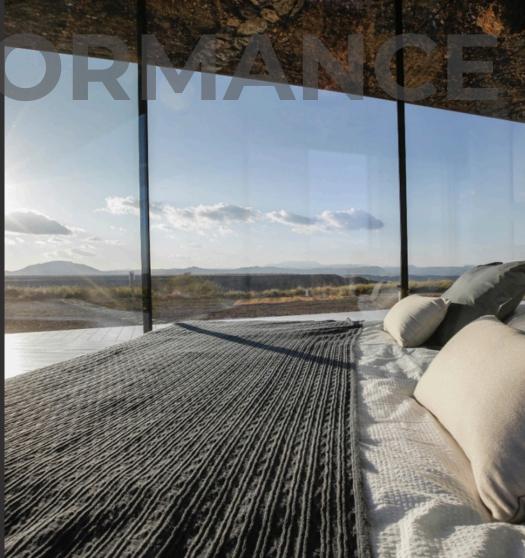

#### Performance Glass

Performance glass combines durability with advanced features like improved insulation and UV protection.

It enhances both the functionality and appearance of homes and businesses, ensuring a comfortable and stylish environment while offering superior clarity and strength.