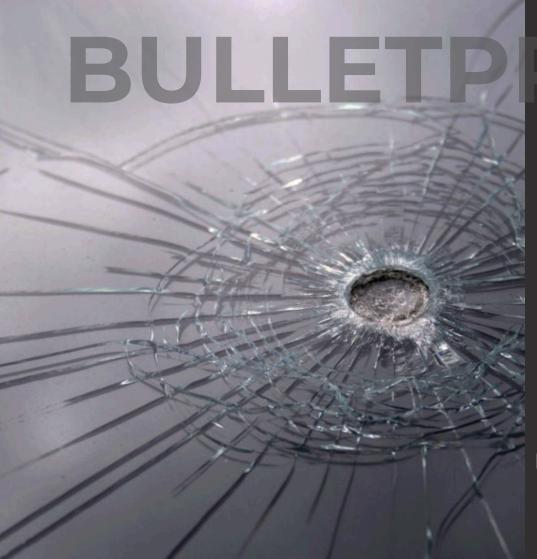

#### Bulletproof Glass

Bulletproof glass is a highly durable material designed to withstand high-impact forces.

Made by layering multiple sheets of glass and plastic, it offers protection against bullets and other projectiles.

It enhances security by providing a robust barrier while maintaining visibility and natural light.