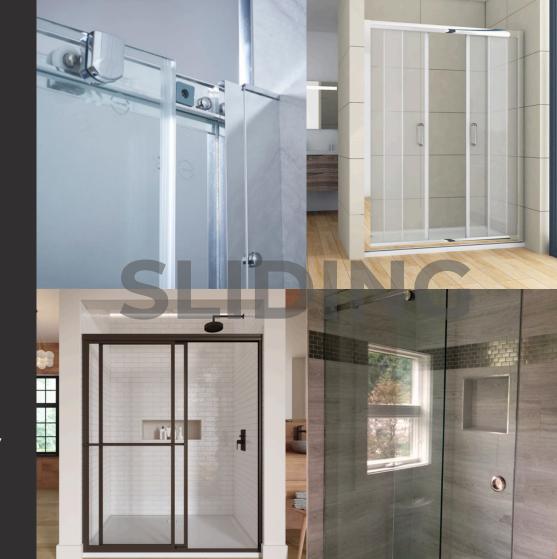

### Sliding Showers

Sliding shower doors provide a sleek, spacesaving design with smooth gliding panels for easy access.

Perfect for smaller bathrooms, they enhance modern aesthetics with clean lines and minimal hardware.

Easy to maintain, these doors blend practicality with style.