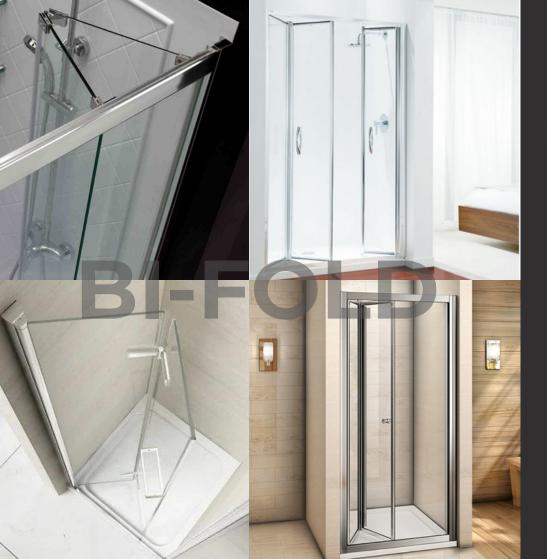

### Bi-Fold Showers

Bi-fold shower doors are a practical space-saving option for bathrooms.

They consist of panels that fold inwards or outwards, creating a compact design that maximizes space.

Bi-fold shower doors offer a modern look while being functional and convenient for everyday use.