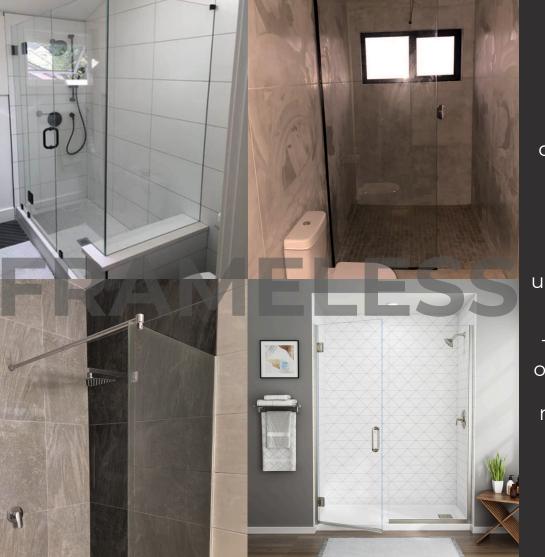

### Frameless Showers

Elevate your bathroom with frameless shower doors, offering a modern look.

Made from high-quality tempered glass, these doors provide an unobstructed view with a minimalist design.

This enhances the sense of space and light in your bathroom, creating a more open and airy feel.

The sleek design complements various decor styles, adding a touch of sophistication.