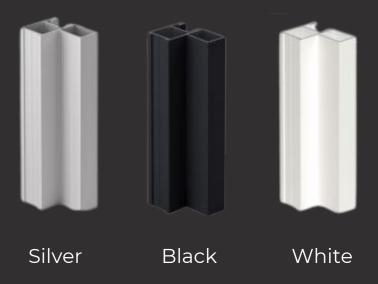

liding panels for easy access.

Perfect for smaller bathrooms, they enhance modern aesthetics with clean lines and minimal hardware.

Easy to maintain, these doors blend practicality with style.





### Bi-Fold Showers

Bi-fold shower doors are a practical space-saving option for bathrooms.

They consist of panels that fold inwards or outwards, creating a compact design that maximizes space.

Bi-fold shower doors offer a modern look while being functional and convenient for everyday use.

## Tri-Glide Showers

Tri-glide shower doors are a stylish option, with three panels that fold neatly when opened.

This design saves space, making it ideal for bigger bathrooms.

Tri-glide shower doors offer easy access and a sleek, modern look.



### Colours

### Available in three standard colours:





#### **OUR SERVICES**

- Aluminium
- Glass Services
- Privacy Film
- Garage Doors
- Aluminium Composite Panels (ACP)
- Roller Shutters
- Steel Window Replacement
- Galvanised Products
- Façade Cladding
- Fire Doors
- Ceiling Board & Dry Wall Partitioning
- Trellis Security Doors
- Plantation Shutters
- Steel Windows & Doors
- Blinds

**CONTACT US** 

T +264 61 302 682

sales@buildwise.com.na

15 Nickel Street, Prosperita, Windhoek

5465 Main Road, Ongwediva

buildwise.com.na