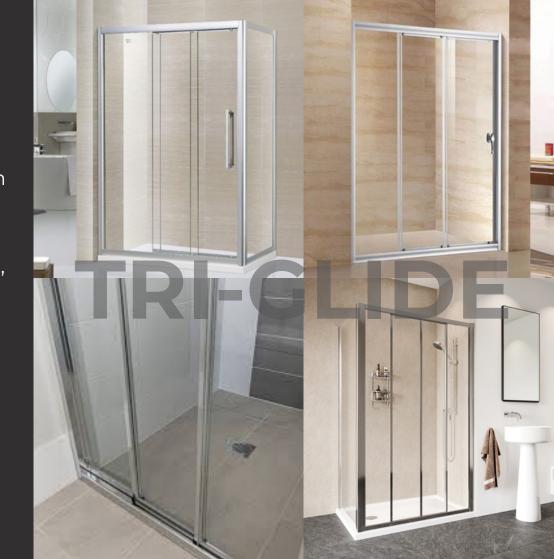

## Tri-Glide Showers

Tri-glide shower doors are a stylish option, with three panels that fold neatly when opened.

This design saves space, making it ideal for bigger bathrooms.

Tri-glide shower doors offer easy access and a sleek, modern look.