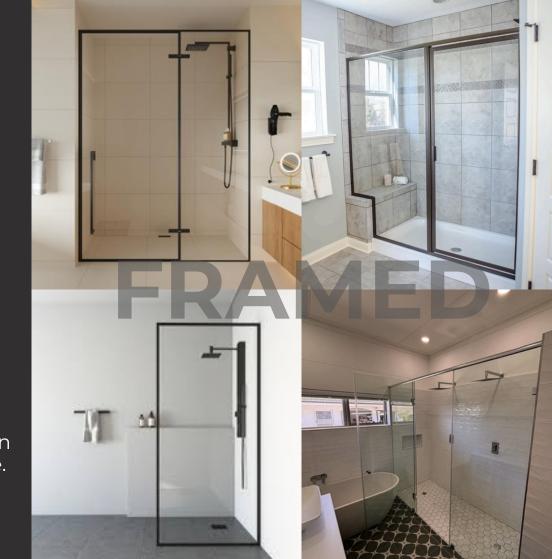

# Framed Showers

Framed shower doors combine durability with style, featuring a robust frame that effectively prevents leaks and ensures easy maintenance.

Whether you prefer a classic look or a more contemporary design, these doors cater to various aesthetic preferences and practical needs, making them a versatile addition to your bathroom space.