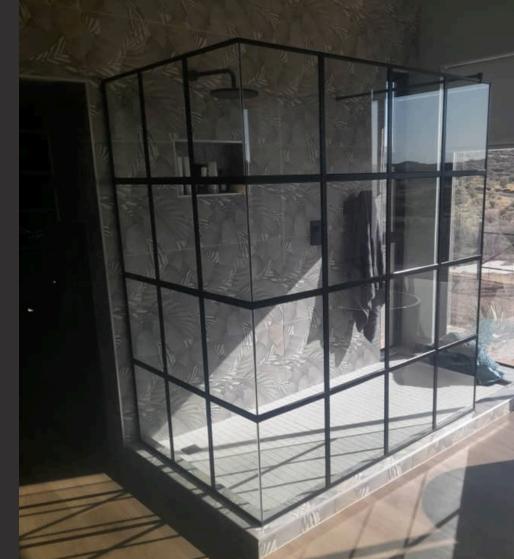

Showers



# Framed Showers

Framed shower doors combine durability with style, featuring a robust frame that effectively prevents leaks and ensures easy maintenance.

Whether you prefer a classic look or a more contemporary design, these doors cater to various aesthetic preferences and practical needs, making them a versatile addition to your bathroom space.





### Frameless Showers

Elevate your bathroom with frameless shower doors, offering a modern look.

Made from high-quality tempered glass, these doors provide an unobstructed view with a minimalist design.

This enhances the sense of space and light in your bathroom, creating a more open and airy feel.

The sleek design complements various decor styles, adding a touch of sophistication.

### Sliding Showers

Sliding shower doors provide a