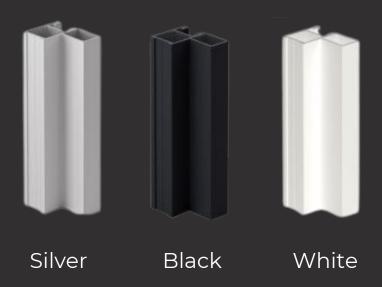

ooms, they enhance modern aesthetics with clean lines and minimal hardware. Easy to maintain, these doors blend practicality with style.





### Bi-Fold Showers

Bi-fold shower doors are a practical and space-saving option for bathrooms. They consist of panels that fold inwards or outwards, creating a compact design that maximizes space. Bi-fold shower doors offer a modern look while being functional and convenient for everyday use.

# Tri-Glide Showers

Tri-fold shower doors are a practical and stylish option, with three panels that fold neatly when opened. This design saves space, making it ideal for smaller bathrooms where a full swinging door might be inconvenient. Tri-fold shower doors offer easy access and a sleek, modern look.



## Colours

# Available in three standard colours:





#### **OUR SERVICES**

- Aluminium & Glass
- Glass Services
- Privacy Films
- Garage Doors
- Aluminium Composite Panels
- Roller Shutters
- Solar Geysers
- Steel Window Replacement
- Galvanised Products
- Façade Cladding Services
- Fire Doors
- Dry Wall Partitioning
- Trellis Security Doors
- Blockhouse Shutters
- Steel Kitchen Cabinets
- Steel Windows & Doors
- Blinds
- Stoves

CONTACT US

T +264 61 302 682

sales@buildwise.com.na

15 Nickel Street, Prosperita, Windhoek

5465 Main Road, Ongwediva

<u>buildwise.com.na</u>