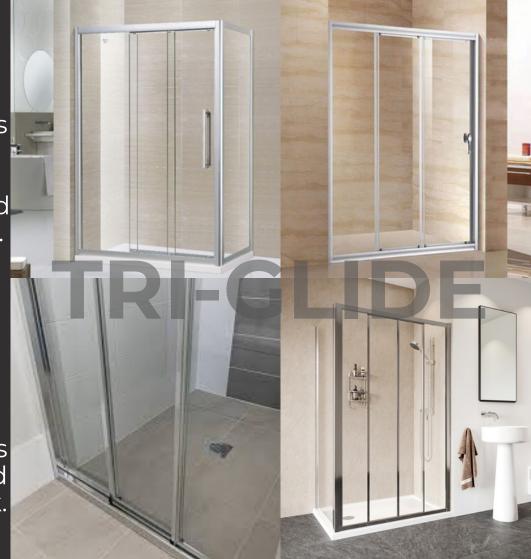

# Tri-Glide Showers

Tri-fold shower doors are a practical and stylish option, with three panels that fold neatly when opened. This design saves space, making it ideal for smaller bathrooms where a full swinging door might be inconvenient. Tri-fold shower doors offer easy access and a sleek, modern look.