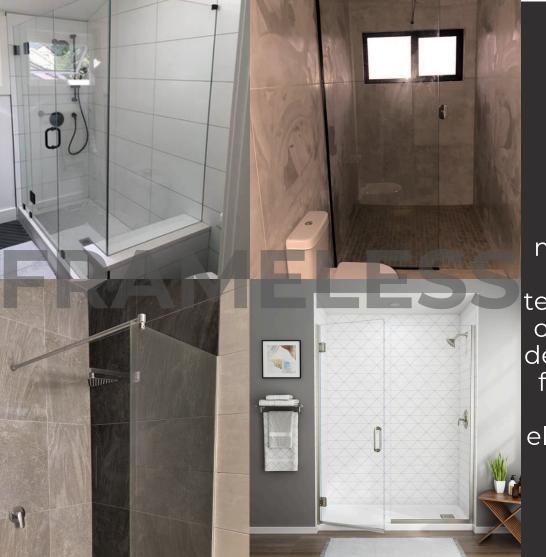

### Frameless Showers

Elevate your bathroom with frameless shower doors for a sleek. modern look. Made from durable tempered glass, they offer a clean, stylish design with no bulky frames, enhancing your space with elegance and clarity.