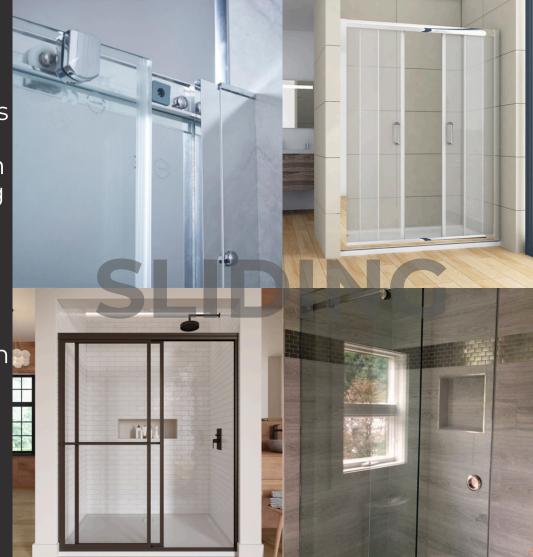

### Sliding Showers

Sliding shower doors provide a sleek, space-saving design with smooth gliding panels for easy access.

Perfect for smaller bathrooms, they enhance modern aesthetics with clean lines and minimal hardware. Easy to maintain, these doors blend practicality with style.