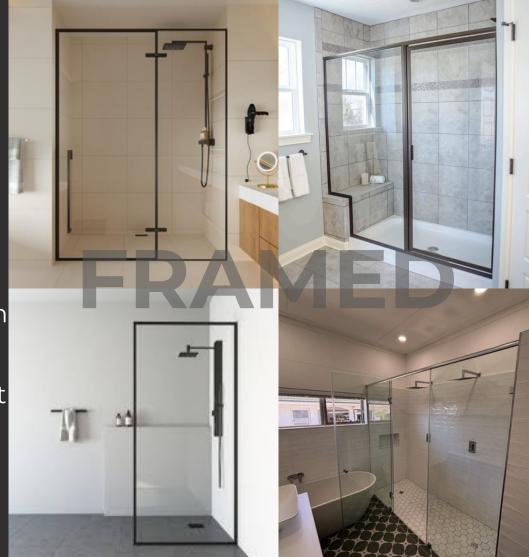

# Framed Showers

Framed shower doors provide durability and style with a metal frame that prevents leaks and is easy to maintain. Available in various finishes and designs, they offer a practical and elegant solution for any bathroom.