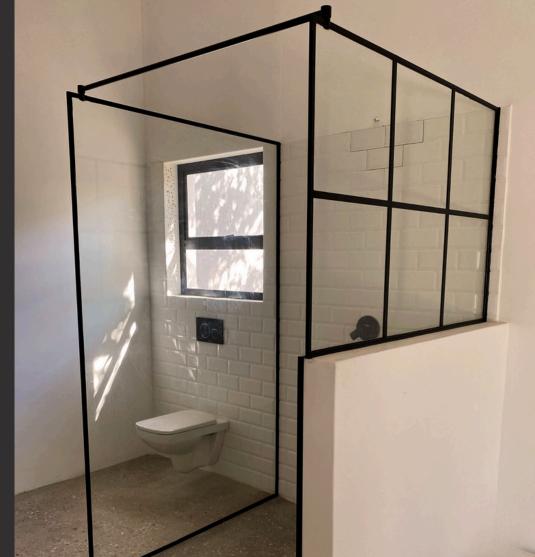

### Frameless Showers

Elevate your bathroom with frameless shower doors for a sleek. modern look. Made from durable tempered glass, they offer a clean, stylish design with no bulky frames, enhancing your space with elegance and clarity.