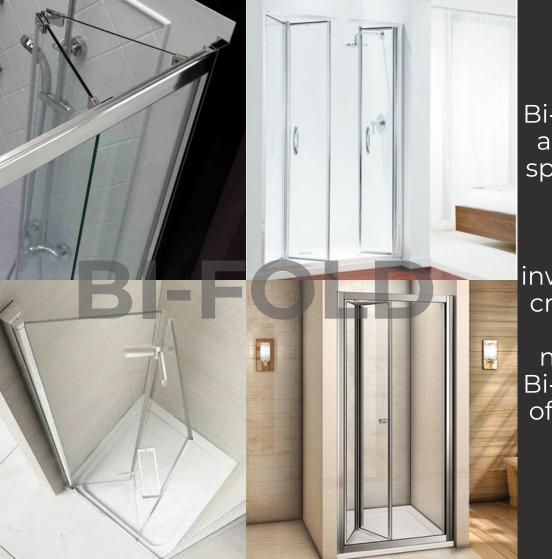

### Bi-Fold Showers

Bi-fold shower doors are a practical and space-saving option for bathrooms. They consist of panels that fold inwards or outwards, creating a compact design that maximizes space. Bi-fold shower doors offer a modern look while being functional and convenient for everyday use.