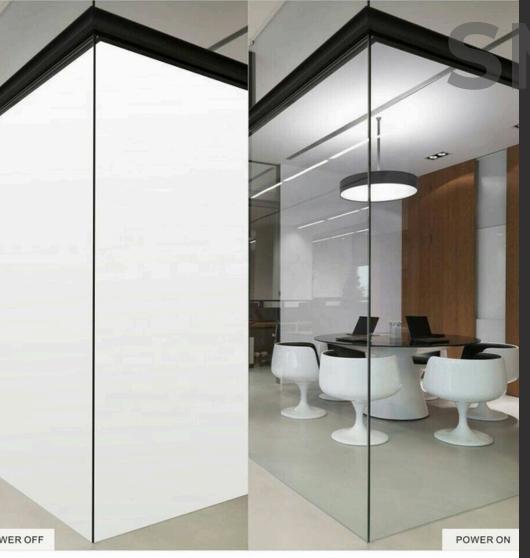

### Smart Film

Smart film is a versatile solution that transforms glass from clear to opaque with the flick of a switch.

It offers privacy on demand, allowing you to control visibility while still letting light through.

Ideal for offices, homes, or conference rooms, smart film can be easily applied to existing glass surfaces and can be switched between transparent and frosted for instant privacy.