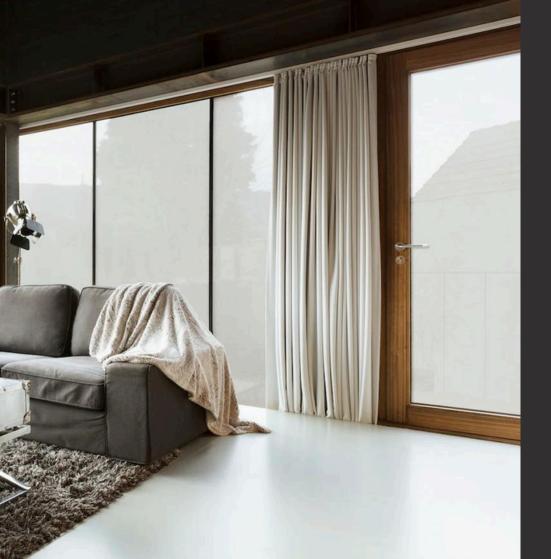

## Frosted Film

Frosted film is a versatile solution for adding privacy to glass surfaces without blocking natural light.

It creates a soft, opaque finish that works well for windows, doors or partitions.

Whether for homes or offices, frosted film offers a stylish way to maintain privacy while still enjoying an open, bright space.