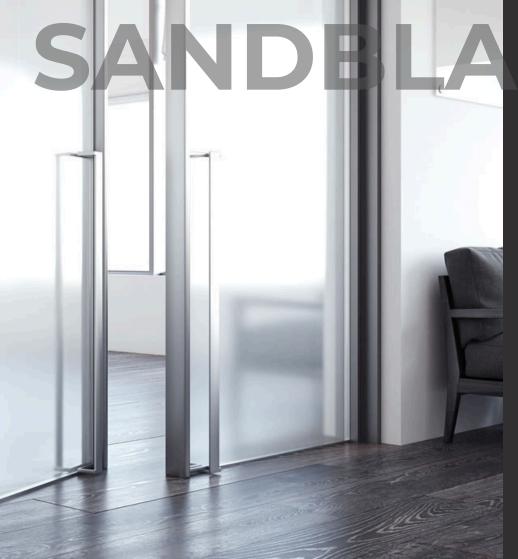

## Sandblasted Film

Sandblasted film is a decorative and privacyenhancing solution for glass surfaces.

It mimics the look of sandblasted glass, offering a frosted appearance that diffuses light while still allowing it to pass through.

Ideal for offices, homes, and commercial spaces, this film provides an elegant way to maintain privacy without compromising natural light.