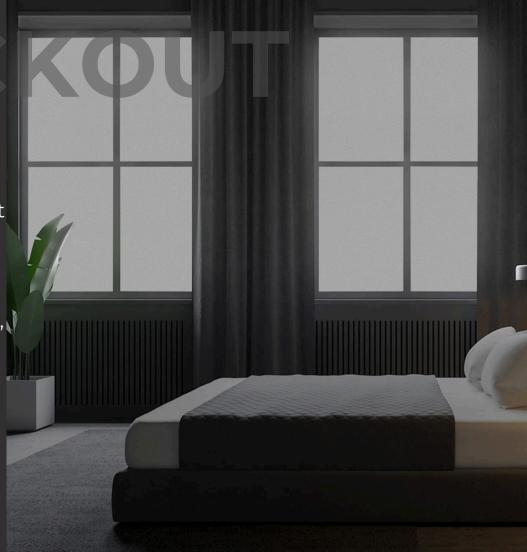

## Blockout Film

Blockout film is a specialized window film designed to block out light, providing total privacy and reducing heat from the sun.

It's ideal for rooms where you need to control light, such as bedrooms, offices, or media spaces.

This film also helps protect interiors from UV rays, reducing fading on furniture and flooring.

Can work with or without curtains and blinds.