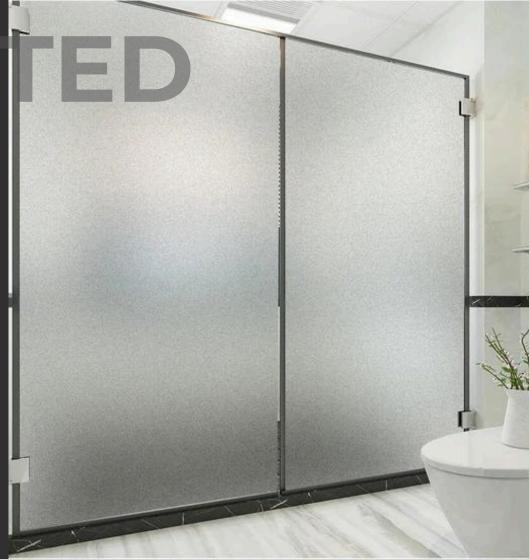

## Frosted Film

Frosted film is a versatile solution for adding privacy to glass surfaces without blocking natural light.

It creates a soft, opaque finish that works well for windows, doors or partitions.

Whether for homes or offices, frosted film offers a stylish way to maintain privacy while still enjoying an open, bright space.