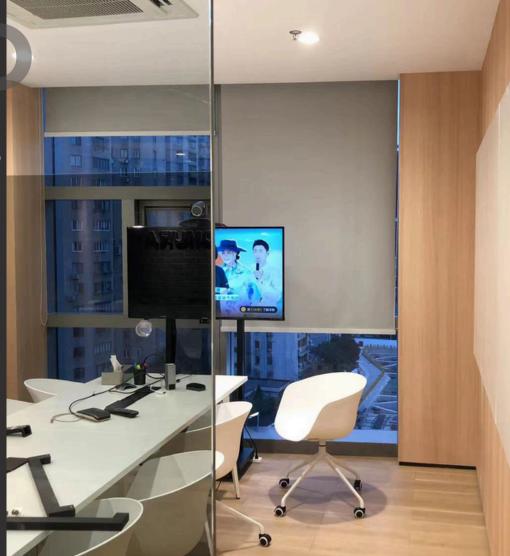

### Nano Film

Nano film is designed to provide privacy by obscuring the view of LCD displays from certain angles.

It allows you to see through clearly while making screens appear dark or blacked out, offering discretion in sensitive environments like offices or meeting rooms.

The film is easy to apply, offering a secure visual space without compromising the look of windows or partitions.