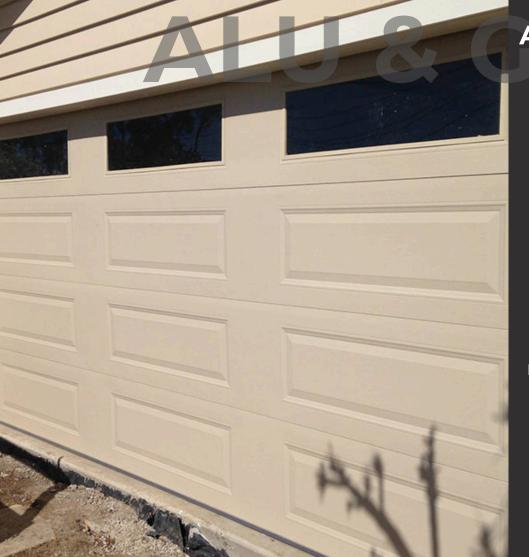

## Aluminium & Glass Garage Doors

Combining the sleekness of aluminium with the transparency of glass, these doors offer a contemporary look and allow for natural light.

The aluminium frame is both durable and lowmaintenance, while the glass panels provide a modern touch and a clear view.

Enhance your homes' aesthetic while ensuring reliable performance and security.