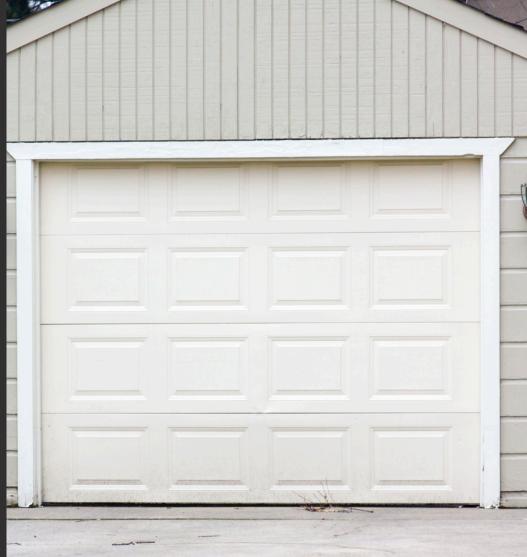

## Sectional Garage Doors

Sectional garage doors are a versatile and practical choice for any home.

They open vertically and slide up into the roof, saving space both inside and outside the garage.

Their segmented design allows for smooth, quiet operation.

Ideal for both traditional and modern homes, sectional doors combine functionality with style.