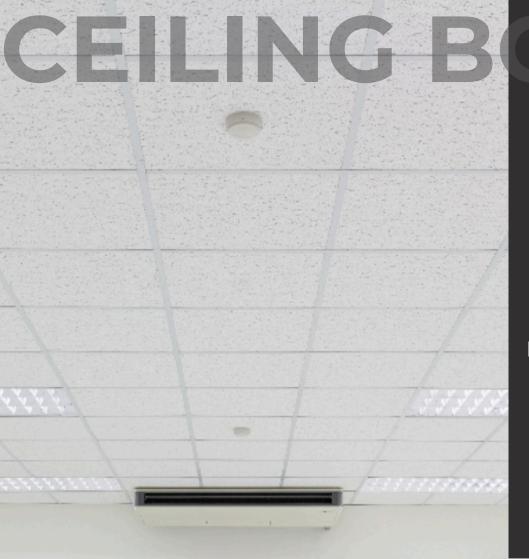

## Ceiling Board

Ceiling V-Board installation provides a smooth, clean finish that enhances the overall look of any room.

These boards are lightweight, durable, and easy to install making them a great option for both residential, industrial and commercial spaces.

Ideal for ceilings,
V-Board offers a sleek
appearance and can be
painted or left with a
natural finish to suit any
style.