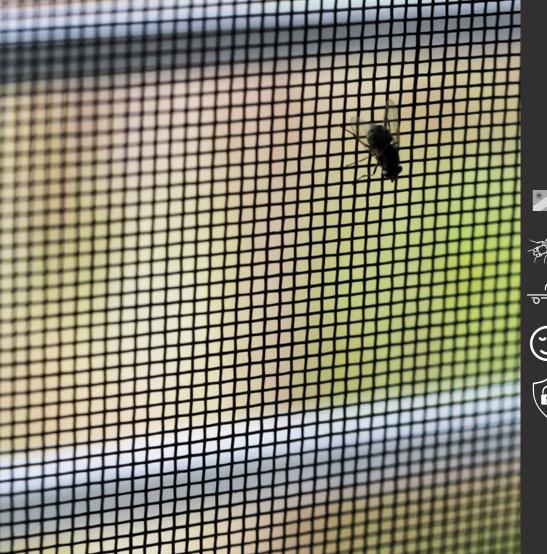

# FLYSCREENS

Flyscreens are crucial as they provide a barrier against insects, pests, and debris while allowing fresh air in. They help keep your home cleaner, healthier, and free from unwanted intruders, reducing the need for chemical repellents.

#### Why Stainless Steel Mesh?

Durable: Strong and long-lasting. Rust-Resistant: Withstands corrosion. Secure: Tough to cut or damage. Clear View: Maintains visibility & airflow. Low Maintenance: Minimal upkeep.

#### Why Nylon Mesh?

Durable: Long-lasting. Flexible: Easy to install. Rust-Resistant: Withstands weather. Effective: Blocks insects. Airflow: Allows fresh air to circulate. Low Maintenance: Easy to clean. Clear Visibility: Doesn't block views.