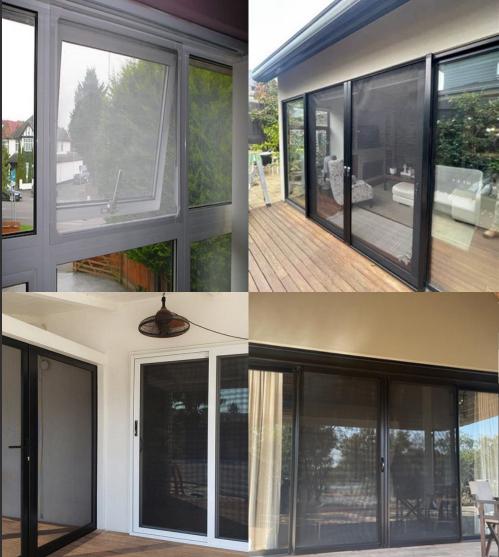

# FLYSCREENS

Flyscreens are crucial as they provide a barrier against insects, pests, and debris while allowing fresh air in. They help keep your home cleaner, healthier, and free from unwanted intruders, reducing the need for chemical repellents.

### **Benefits**

lnsect Protection

<u>എ</u> Air-Circulation

**Enhanced** Comfort

# Mesh Types

Stainless Steel Mesh

Nylon Mesh