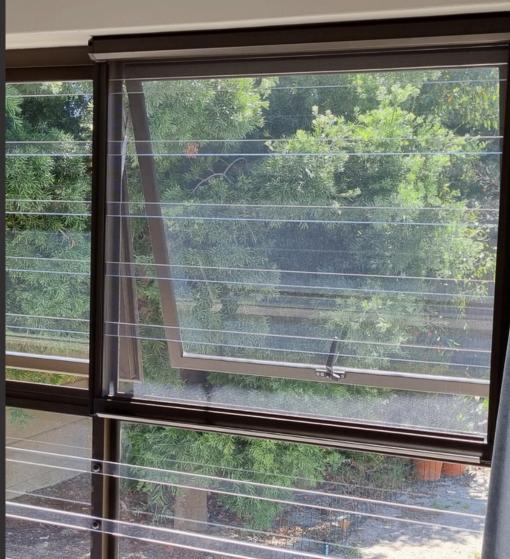

# FLYSCREENS

Flyscreens are crucial as they provide a barrier against insects, pests, and debris while allowing fresh air in. They help keep your home cleaner, healthier, and free from unwanted intruders, reducing the need for chemical repellents.

### **Benefits**

lnsect Protection

<u>എ</u> Air-Circulation

**Enhanced** Comfort

# Mesh Types

Stainless Steel Mesh

Nylon Mesh