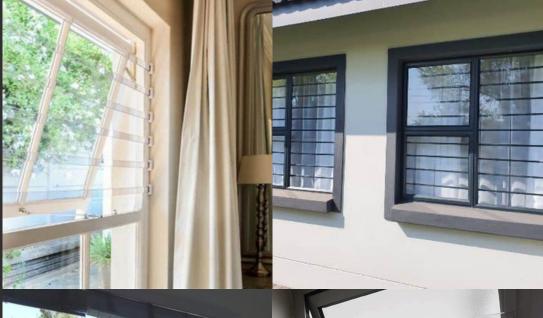

# **BURGLAR BARS**

Burglar bars are essential for safeguarding your home by providing an additional layer of security, deterring intruders, and protecting your family and valuables. Their presence acts as a strong visual and physical barrier, giving you peace of mind.

## Colours

Available in five standard colours: Black

Charcoal

Bronze

White

Clear

Wide variety of other colours requested on demand.

Styles

Round Square Hexagon