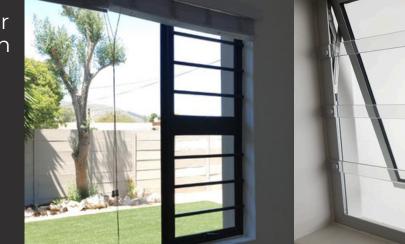

# **BURGLAR BARS**

Burglar bars are essential for safeguarding your home by providing an additional layer of security, deterring intruders, and protecting your family and valuables. Their presence acts as a strong visual and physical barrier, giving you peace of mind.

## Colours

Available in five standard colours: Black

Charcoal

Bronze

White

Clear

Wide variety of other colours requested on demand.

Styles

Round Square Hexagon