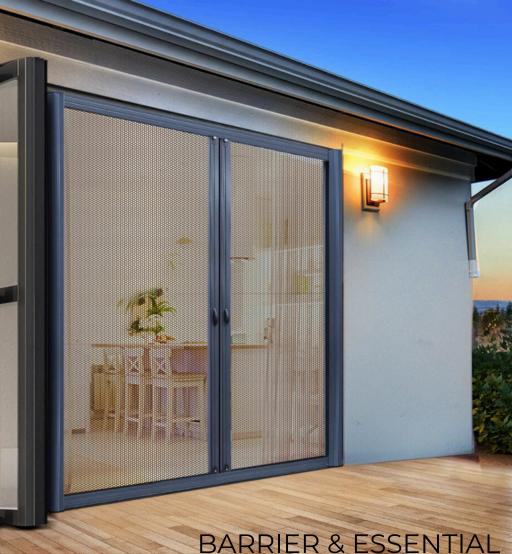

# FLYSCREENS

Flyscreens are crucial as they provide a barrier against insects, pests, and debris while allowing fresh air in. They help keep your home cleaner, healthier, and free from unwanted intruders, reducing the need for chemical repellents.

### **Benefits**

lnsect Protection

<u>എ</u> Air-Circulation

**Enhanced** Comfort

# Mesh Types

Stainless Steel Mesh

Nylon Mesh