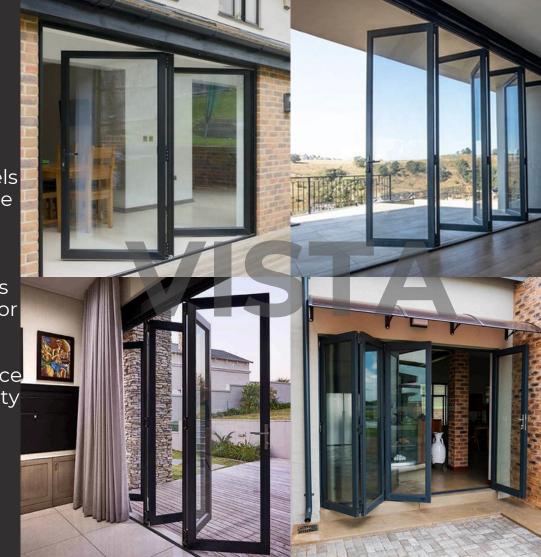

#### **Types**

**Doors** 

Hinged Door
Pivot Door
Sliding Door
Vista Fold Door
Stable Door
Frameless Door

## Vista-Fold Doors

A Vista-Fold door is a stylish and space-saving solution for entrances, featuring a series of panels that fold neatly to the side when opened.

This design maximizes natural light and provides a seamless indoor-outdoor connection.

Ideal for areas where space is limited, it offers flexibility and convenience while enhancing the aesthetic appeal of your home.