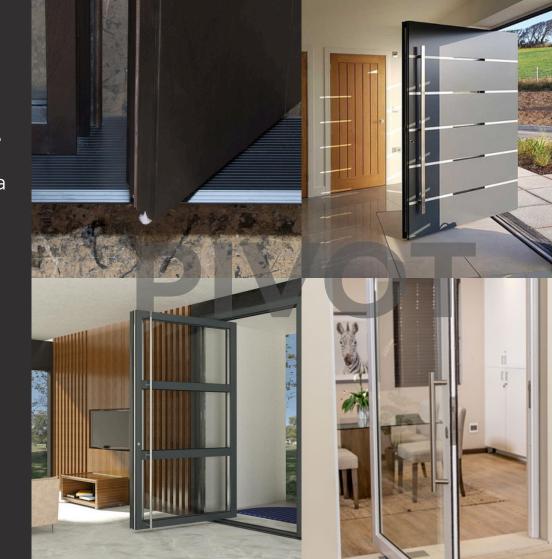

#### **Types**

**Doors** 

Hinged Door
Pivot Door
Sliding Door
Vista Fold Door
Stable Door
Frameless Door

### Pivot Doors

A pivot door is a contemporary entrance option that swings on a central hinge, creating a striking and modern appearance.

This design allows for a smooth, wide opening. Elevating the overall aesthetic of your space.

Its unique pivot mechanism provides a seamless and effortless operation, contributing to both style and convenience.