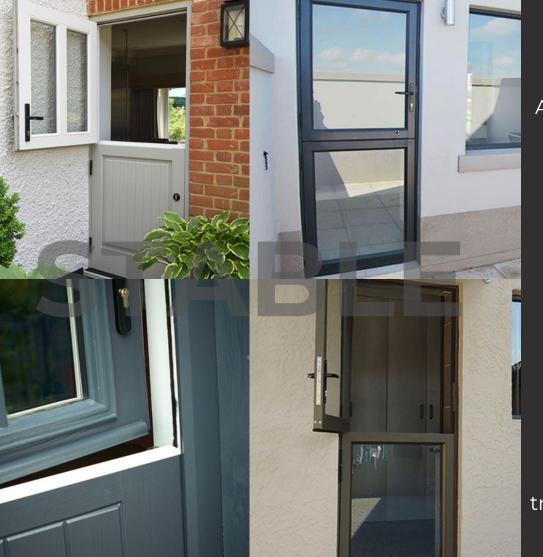

#### **Types**

**Doors** 

Hinged Door
Pivot Door
Sliding Door
Vista Fold Door
Stable Door
Frameless Door

### Stable Doors

A stable door, also known as a half-door, is a versatile option for your entrance.

It features a split design, allowing the top and bottom sections to open independently.

This design offers excellent ventilation while keeping pets or children safely inside.

Stable door enhances both functionality and charm, combining traditional aesthetics with practical benefits.