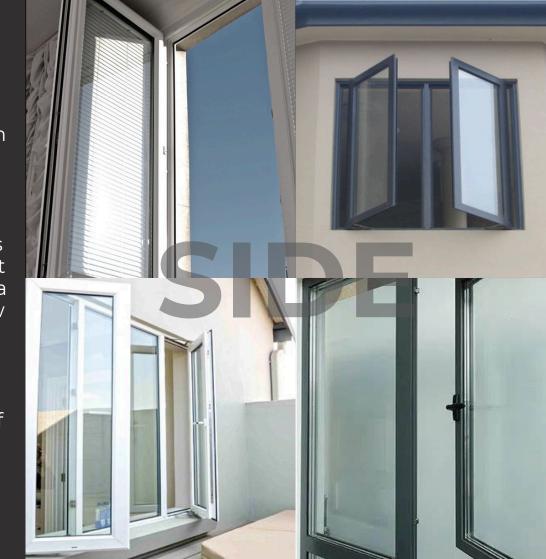

### Side-Hung Windows

Side-hung windows are designed with hinges on one side, allowing them to open outward or inward like a door.

This classic design offers easy operation, excellent ventilation control, and a clear, unobstructed view when open.

Side-hung windows are versatile and can complement a variety of architectural styles, making them a popular choice for both homes and businesses.