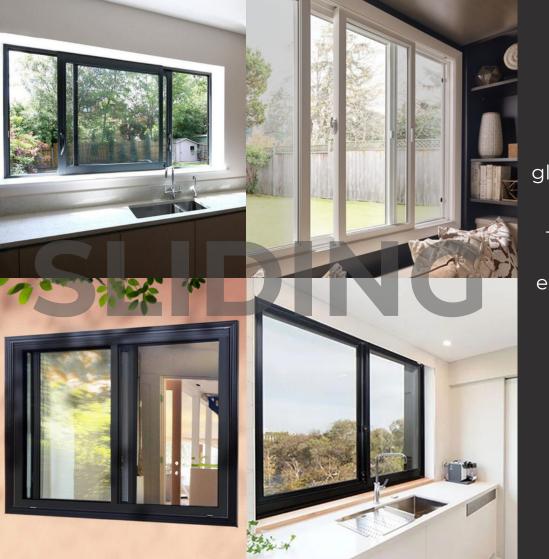

# Sliding Windows

Sliding windows offer a practical and space-saving solution by gliding horizontally along a track.

These windows are easy to operate, provide excellent ventilation, and allow for wide, unobstructed views.

Their simple design makes them a versatile choice for any room, enhancing both functionality and aesthetics.