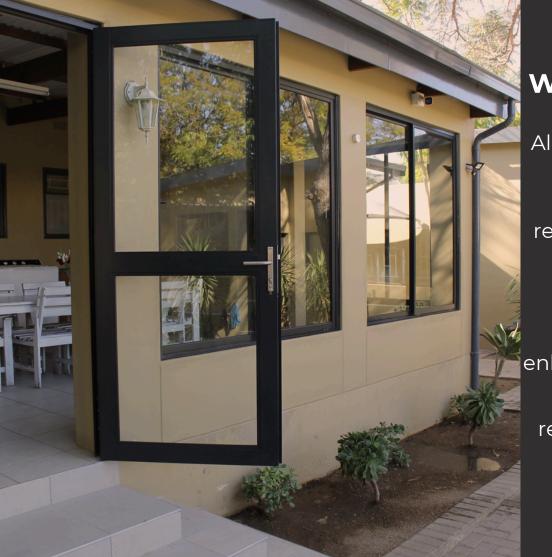

#### Hinged Doors

A hinged door is a classic choice for your entrance, swinging open on one side for easy access.

It combines security and style, offering a versatile design that can complement any home.

With various materials and finishes to choose from, a hinged door provides a sturdy and inviting entry point that enhances both safety and aesthetics.