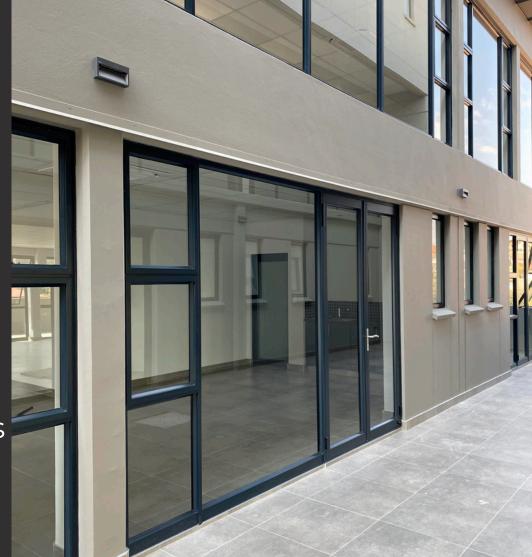

#### Sliding Doors

A sliding door for your entrance moves horizontally along a track, offering a spacesaving and elegant solution.

Its large glass panels allow natural light to brighten your entryway, creating a welcoming atmosphere.

Easy to operate and available with secure locking options, a sliding door combines modern design with practicality and safety.