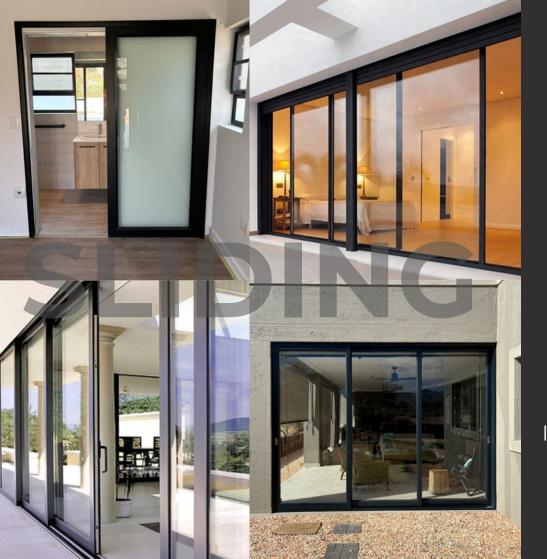

#### **Types**

**Doors** 

Hinged Door
Pivot Door
Sliding Door
Vista Fold Door
Stable Door
Frameless Door

#### Sliding Doors

A sliding door for your entrance moves horizontally along a track, offering a spacesaving and elegant solution.

Its large glass panels allow natural light to brighten your entryway, creating a welcoming atmosphere.

Easy to operate and available with secure locking options, a sliding door combines modern design with practicality and safety.