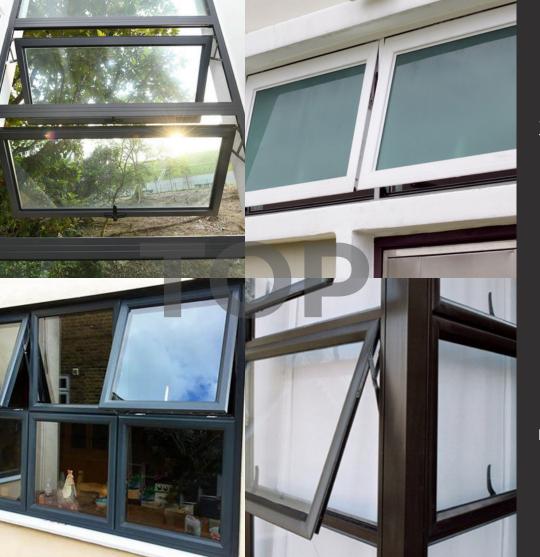

### Top-Hung Windows

A top-hung window for your entrance features a design where the window is hinged at the top and swings open from the bottom.

This style provides a sleek, modern look while allowing for easy ventilation.

It's a great choice for entrances because it opens outward, maximizing space inside and providing a clear, unobstructed view.