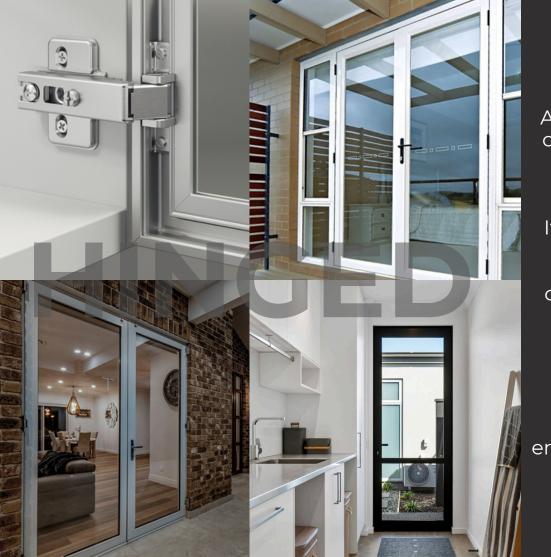

#### Hinged Doors

A hinged door is a classic choice for your entrance, swinging open on one side for easy access.

It combines security and style, offering a versatile design that can complement any home.

With various materials and finishes to choose from, a hinged door provides a sturdy and inviting entry point that enhances both safety and aesthetics.