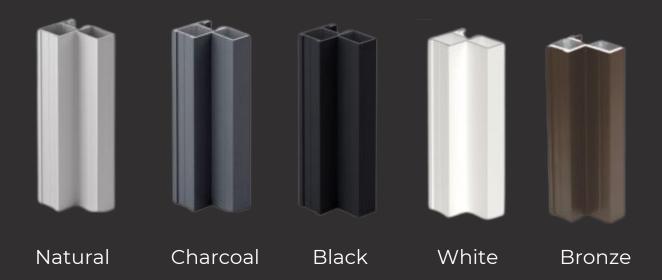

both homes and businesses.





# Sliding Windows

Sliding windows offer a practical and space-saving solution by gliding horizontally along a track.

These windows are easy to operate, provide excellent ventilation, and allow for wide, unobstructed views.

Their simple design makes them a versatile choice for any room, enhancing both functionality and aesthetics.

### Vista-Fold Windows

Vista-Fold Windows feature a stylish folding design that opens to create a wide, seamless connection between indoor and outdoor spaces.

When opened, these windows fold neatly to the side, allowing for expansive views and increased natural light and airflow.

Vista-Fold Windows enhance any space with their modern look and versatile functionality.



#### Colours

### Available in five standard colours:





#### **OUR SERVICES**

- Aluminium
- Glass Services
- Privacy Film
- Garage Doors
- Aluminium Composite Panels (ACP)
- Roller Shutters
- Steel Window Replacement
- Galvanised Products
- Façade Cladding
- Fire Doors
- Ceiling Board & Dry Wall Partitioning
- Trellis Security Doors
- Plantation Shutters
- Steel Windows & Doors
- Blinds

CONTACT US

T +264 61 302 682

sales@buildwise.com.na

15 Nickel Street, Prosperita, Windhoek

5465 Main Road, Ongwediva

buildwise.com.na