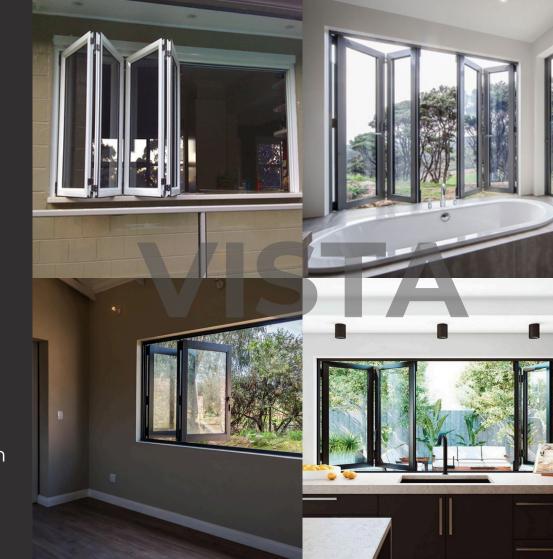

## Vista-Fold Doors

A Vista-Fold door is a stylish and space-saving solution for entrances, featuring a series of panels that fold neatly to the side when opened.

This design maximizes natural light and provides a seamless indoor-outdoor connection.

Ideal for areas where space is limited, it offers flexibility and convenience while enhancing the aesthetic appeal of your home.

### Vista-Fold Windows

Vista-Fold Windows feature a stylish folding design that opens to create a wide, seamless connection between indoor and outdoor spaces.

When opened, these windows fold neatly to the side, allowing for expansive views and increased natural light and airflow.

Vista-Fold Windows enhance any space with their modern look and versatile functionality.