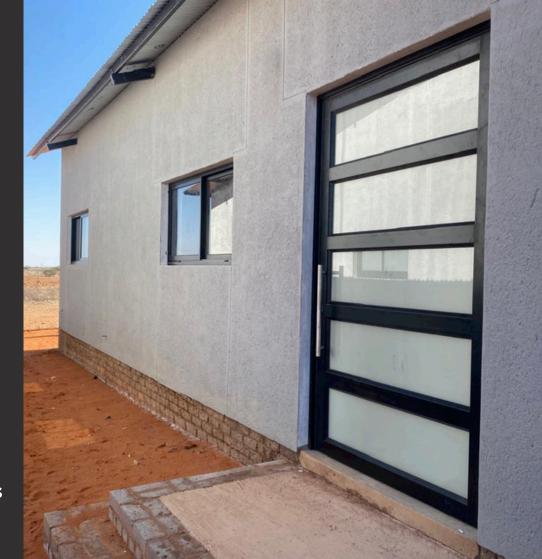

#### Frameless Door

Frameless doors create a seamless and open feel by eliminating visible frames.

Crafted primarily from glass, these doors enhance the flow of natural light and offer a clear, unobstructed view.

Ideal for both homes and offices, frameless doors add a touch of elegance and sophistication to any entrance.