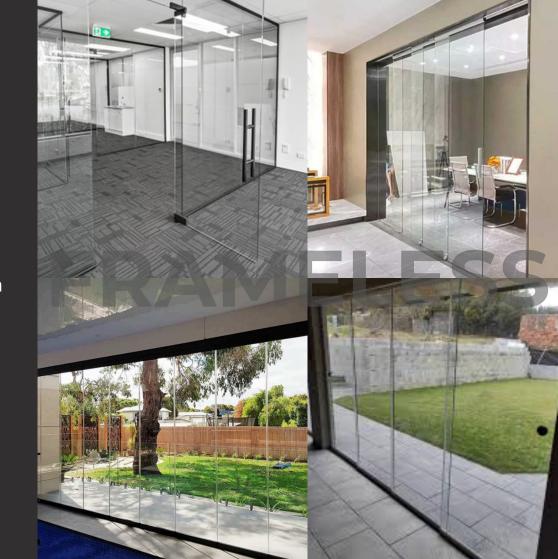

#### Frameless Door

Frameless doors create a seamless and open feel by eliminating visible frames.

Crafted primarily from glass, these doors enhance the flow of natural light and offer a clear, unobstructed view.

Ideal for both homes and offices, frameless doors add a touch of elegance and sophistication to any entrance.