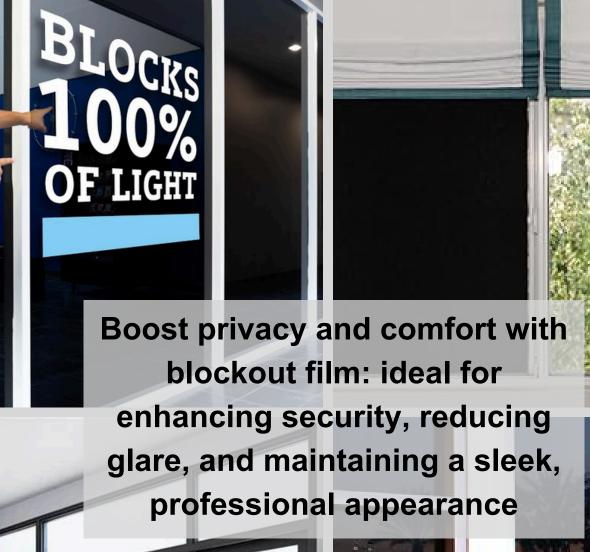

# **Privacy Films:** 1.Blockout Film



# 2. Smart Film

ON

ON

Transform any glass surface with smart film: Enhance privacy, control light, and improve energy efficiency with cutting-edge technology

### 3. NanoFilm

P

Explore nanofilm: the advanced solution for shielding LCD screens, offering enhanced privacy and clarity in various applications

## 4. Sandblasted

Choose sandblasted vinyl on glass for privacy and style perfect for creating elegant and durable, easy-to-maintain surfaces.

### 5. Frosted Vinyl

Elevate privacy and aesthetics with frosted vinyl on glass, offering stylish solutions for enhancing confidentiality and visual appeal in any space



**Aluminium & Glass Glass Services Privacy Films** Garage Doors Aluminium Composite Panels **Roller Shutters** Solar Geysers Steel Window Replacement **Galvanised Produ