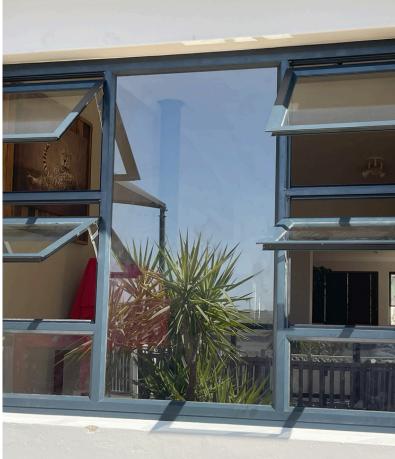

# What makes our Steel Window Replacement Service unique?

Up to 4 standard steel windows can be transformed to aluminium within a day

Your home stays secure overnight as we work on one window at a time to ensure your safety

No heavy construction or painting needed afterwards

Takes your steel window frame and uses a special aluminium casing to replace your steel window

# **Steel Frame to Aluminium Frame**

**Aluminium & Glass** 

**Glass Services** 

**Privacy Films** 

**Garage Doors** 

**Aluminium Composite Panels** 

**Roller Shutters** 

Solar Geysers