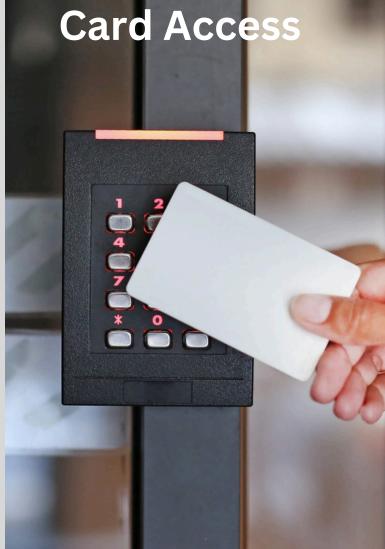

### Access Control

The Key to Security and Convenience

Access control systems are essential for ensuring the security and efficient operation of any facility. These systems manage and monitor entry to restricted areas, ensuring that only authorized personnel gain access.