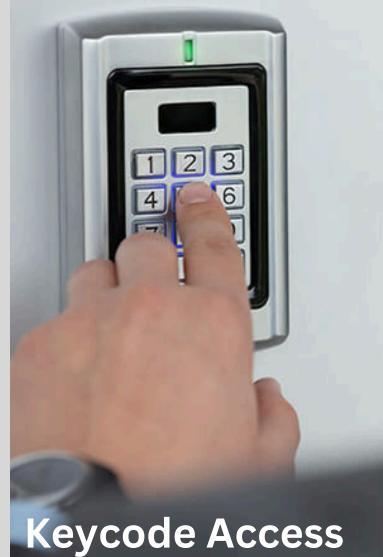

### Access Control

The Key to Security and Convenience

Access control systems are essential for ensuring the security and efficient operation of any facility. These systems manage and monitor entry to restricted areas, ensuring that only authorized personnel gain access.