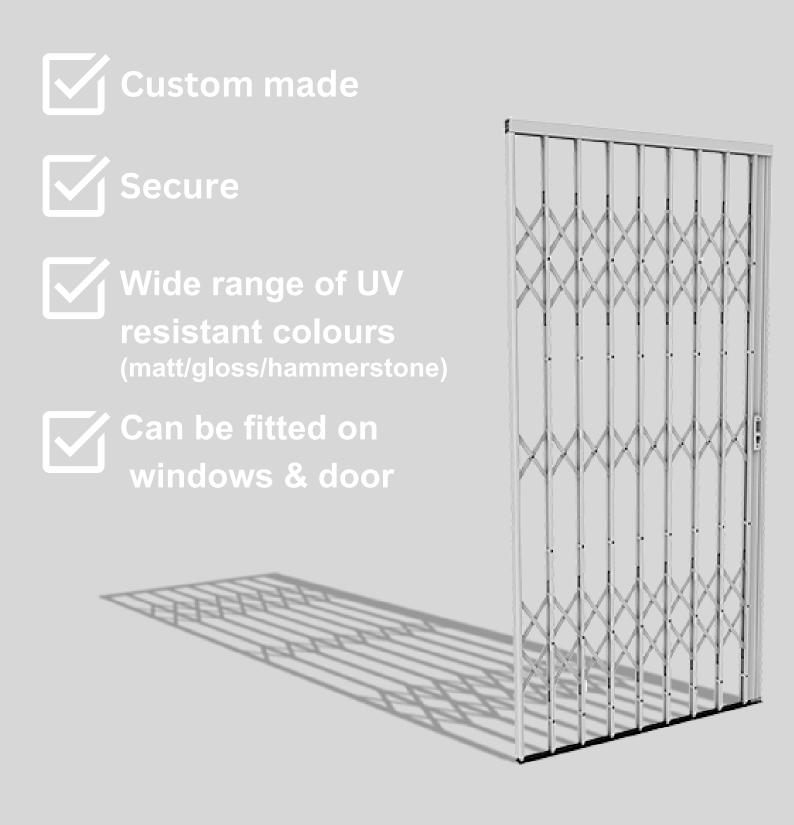

## Trellis Security Door

## Alustyle

- **Custom made**
- Reduced heating
- Smooth, quiet & easy to operate
- Fits in any space
- Control Options:
  electronically automated,
  belt drive & crank handle
- Neat, compact solution for both commercial and residential properties.