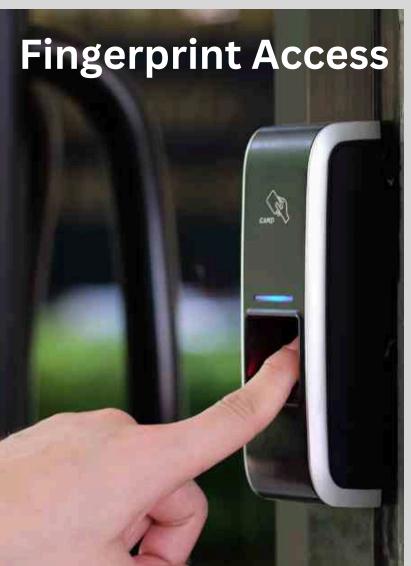

### Access Control

The Key to Security and Convenience

Access control systems are essential for ensuring the security and efficient operation of any facility. These systems manage and monitor entry to restricted areas, ensuring that only authorized personnel gain access.