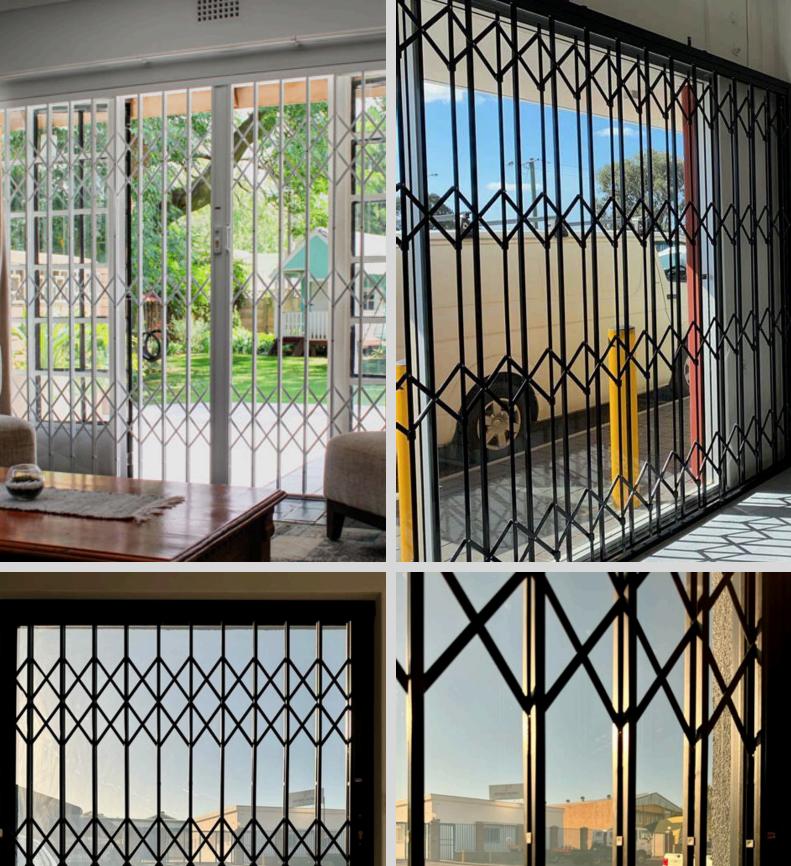

## Trellis Security Door

## Alustyle

- **Custom made**
- Reduced heating
- Smooth, quiet & easy to operate
- Fits in any space
- Control Options:
  electronically automated,
  belt drive & crank handle
- Neat, compact solution for both commercial and residential properties.