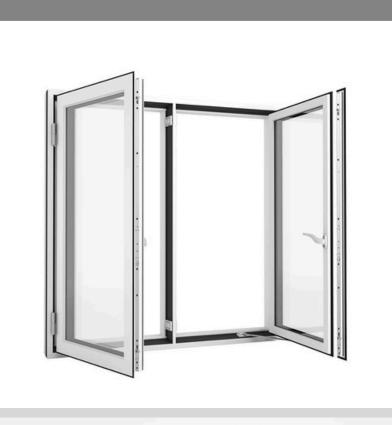

# Vista Fold Windows & Doors

Elevate your space with our stylish sliding folding aluminum windows and doors. Featuring a sleek design and durable frame, they offer smooth operation and a seamless connection between indoor and outdoor areas. Perfect for modern living and versatile enough for any setting.