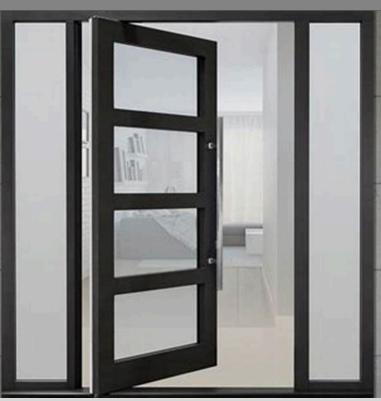

#### **Pivot Doors**

Pivot aluminum windows and doors rotate on a central axis for a sleek, modern look. Durable and slim, they maximize light and views while providing excellent insulation and security. Perfect for contemporary spaces.