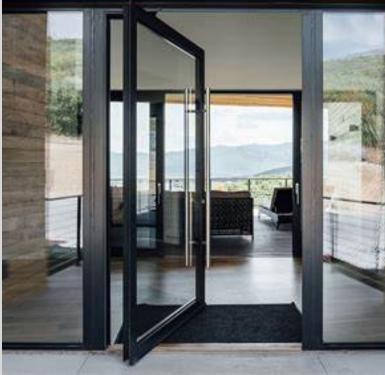

#### **Pivot Doors**

Pivot aluminum windows and doors rotate on a central axis for a sleek, modern look. Durable and slim, they maximize light and views while providing excellent insulation and security. Perfect for contemporary spaces.