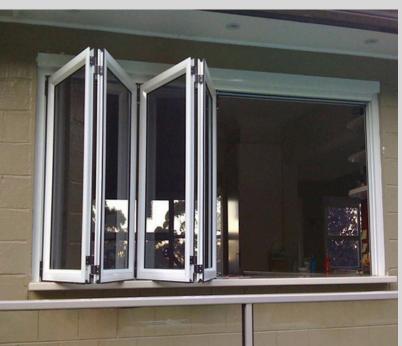

# Vista Fold Windows & Doors

Elevate your space with our stylish sliding folding aluminum windows and doors. Featuring a sleek design and durable frame, they offer smooth operation and a seamless connection between indoor and outdoor areas. Perfect for modern living and versatile enough for any setting.