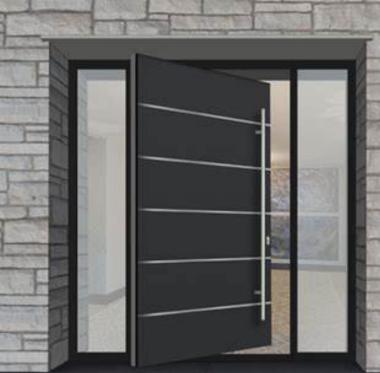

#### **Pivot Doors**

Pivot aluminum windows and doors rotate on a central axis for a sleek, modern look. Durable and slim, they maximize light and views while providing excellent insulation and security. Perfect for contemporary spaces.