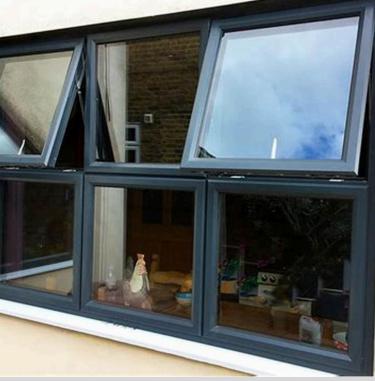

## Top Hung Windows

Top hung windows open outward from the top, offering sleek design and excellent ventilation. Their space-saving style is perfect for modern homes, providing unobstructed views and efficient airflow.