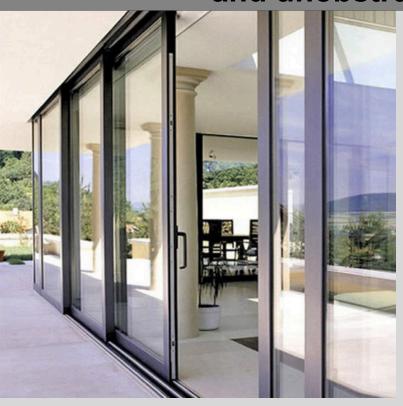

### Sliding Windows & Doors

Sliding aluminium windows and doors feature a smooth, space-saving design with frames that effortlessly glide open. They offer a contemporary look, durability, and easy maintenance while providing large glass areas for ample natural light and unobstructed views.