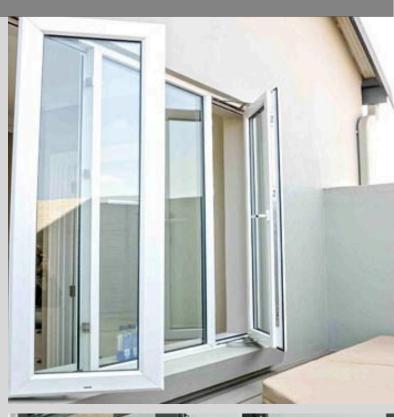

### Side Hung Windows

Side-hung windows open outward from a side hinge, blending classic style with functionality. They provide excellent ventilation and suit both traditional and modern homes, offering easy operation and a versatile design