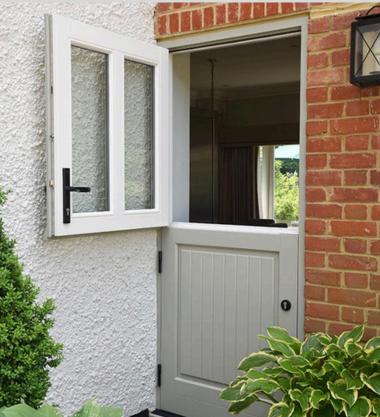

#### Stable Doors

Classic and functional, stable doors feature a split design for versatile use. Open the top and bottom halves independently for ventilation and safety, adding timeless charm to any home.