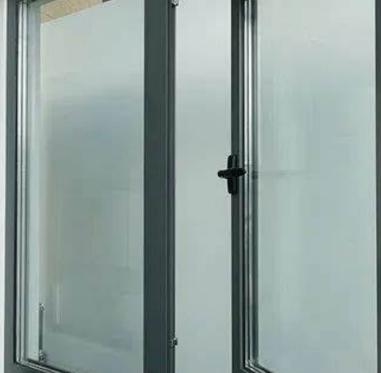

### Side Hung Windows

Side-hung windows open outward from a side hinge, blending classic style with functionality. They provide excellent ventilation and suit both traditional and modern homes, offering easy operation and a versatile design