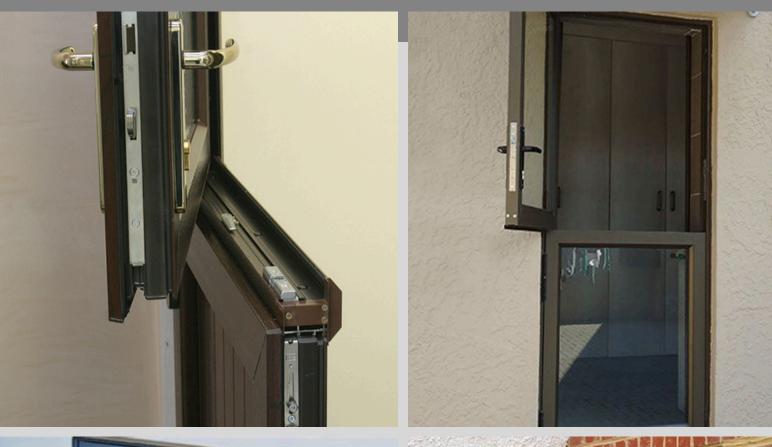

#### **Hinged Doors**

Hinge doors offer a sleek, modern design with durability and low maintenance. Their slim frames maximize natural light and provide enhanced security, making them ideal for both residential and commercial use.

#### **Pivot Doors**

Pivot aluminum windows and doors rotate on a central axis for a sleek, modern look. Durable and slim, they maximize light and views while providing excellent insulation and security. Perfect for contemporary spaces.