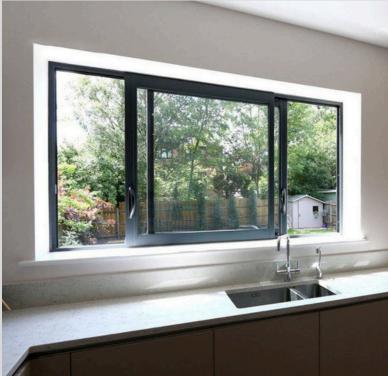

### Sliding Windows & Doors

Sliding aluminium windows and doors feature a smooth, space-saving design with frames that effortlessly glide open. They offer a contemporary look, durability, and easy maintenance while providing large glass areas for ample natural light and unobstructed views.