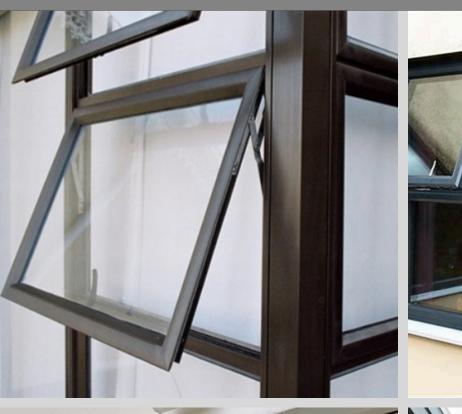

## Top Hung Windows

Top hung windows open outward from the top, offering sleek design and excellent ventilation. Their space-saving style is perfect for modern homes, providing unobstructed views and efficient airflow.