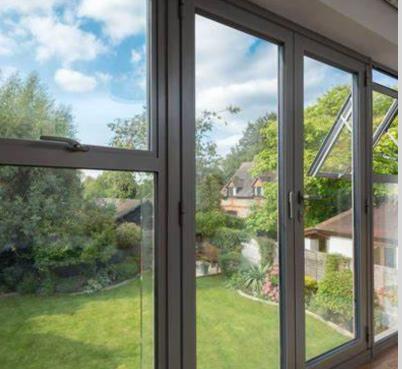

### Side Hung Windows

Side-hung windows open outward from a side hinge, blending classic style with functionality. They provide excellent ventilation and suit both traditional and modern homes, offering easy operation and a versatile design