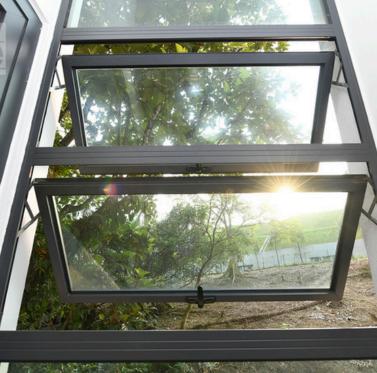

## Top Hung Windows

Top hung windows open outward from the top, offering sleek design and excellent ventilation. Their space-saving style is perfect for modern homes, providing unobstructed views and efficient airflow.