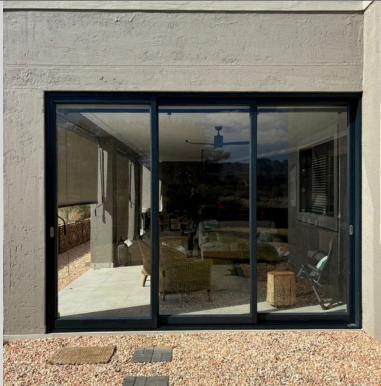

### Sliding Windows & Doors

Sliding aluminium windows and doors feature a smooth, space-saving design with frames that effortlessly glide open. They offer a contemporary look, durability, and easy maintenance while providing large glass areas for ample natural light and unobstructed views.