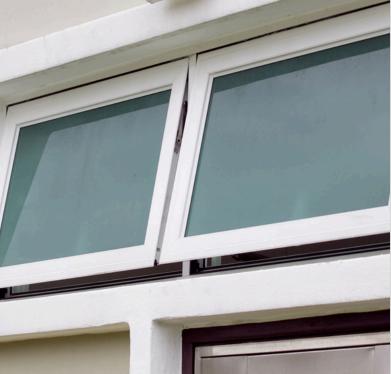

## Top Hung Windows

Top hung windows open outward from the top, offering sleek design and excellent ventilation. Their space-saving style is perfect for modern homes, providing unobstructed views and efficient airflow.