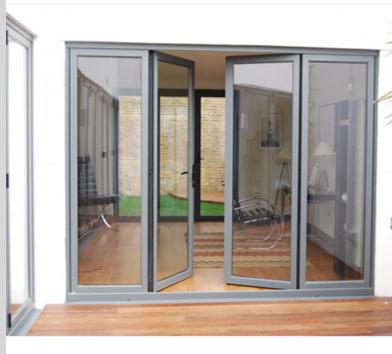

# Vista Fold Windows & Doors

Elevate your space with our stylish sliding folding aluminum windows and doors. Featuring a sleek design and durable frame, they offer smooth operation and a seamless connection between indoor and outdoor areas. Perfect for modern living and versatile enough for any setting.